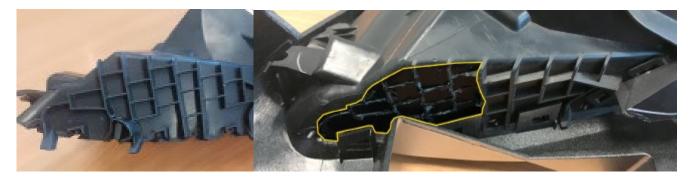

## **STEP TWO**

Both left and Right-hand vents must be modified before being reinstalled into the new fascia panel. Remove the raised plastic area at the location highlighted in Figure 2 (Below)

Next, Remove the screw clip circled in Figure 3 (Below)