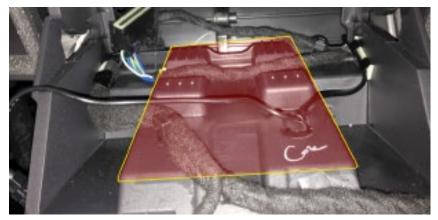

## **STEP ONE**

To install a double DIN stereo in the vehicle, adequate space must be made by cutting the sub-dash.

Remove the shaded area of the sub-dash using appropriate tools as shown in Figure 1 (Right)