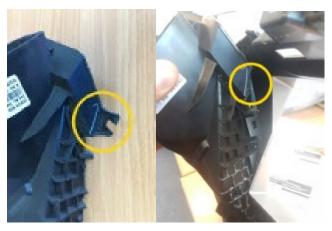

## **STEP TWO**

Both left and Right-hand vents must be modified before being reinstalled into the new fascia panel. Remove the raised plastic area at the location highlighted in Figure 2 (Below)

Next, Remove the screw clip circled in Figure 3 (Below)

Ensure both vents have been modified in this way before reassembly.