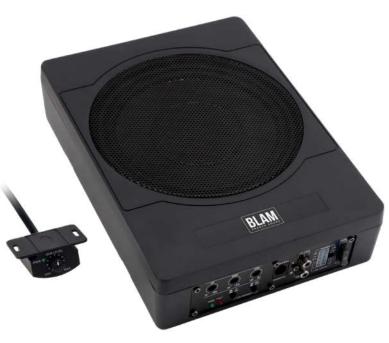

## **MSA 20** EXTRA-SLIM POWERED MINI SUBWOOFER

Easy solution for adding bass to an OEM system

This mini subwoofer makes it so easy to improve the quality of your original audio installation by adding bass without reducing trunk capacity. The sound will be immediately more powerful and enveloping, creating a new listening experience that will transform your simple journeys into moments of pure pleasure.

## **TECHNICAL FEATURE**

| Amplifier: Maximum power: 240 W / Nominal power 120 W |  |
|-------------------------------------------------------|--|
| Compatible with OEM head units                        |  |
| High-level inputs with auto turn-on (switch-on)       |  |
| RCA inputs                                            |  |
| Frequency responce : 50 Hz - 150 Hz                   |  |
| Bass boost (45 Hz) adjustable to 12 dB                |  |
| Fixed Subsonic filter : 20 Hz                         |  |
| LPF (Low Pass Filter) : 50 Hz - 150 Hz / 12 dB        |  |
| Phase setting : 0/180°                                |  |
| Power supply voltage : 10 -16 VDC                     |  |
| Slim Subwoofer Driver Diameter 20 cm (8'')            |  |
| Voice coil 2 $\Omega$ : 50 mm (2")                    |  |
| External remote level control (5m cables)             |  |
| Size: W 290 mm x H 210 mm x L 65 mm                   |  |
| Weight : 3.9 Kg                                       |  |
| Remote control is included                            |  |