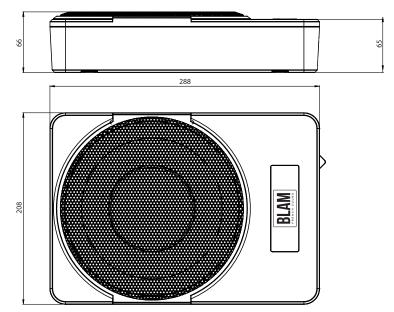

## **TECHNICAL FEATURE**

| Amplifier: Maximum power: 240 W / Nominal power 120 W |  |
|-------------------------------------------------------|--|
| Compatible with OEM head units                        |  |
| High-level inputs with auto turn-on (switch-on)       |  |
| RCA inputs                                            |  |
| Frequency responce : 50 Hz - 150 Hz                   |  |
| Bass boost (45 Hz) adjustable to 12 dB                |  |
| Fixed Subsonic filter : 20 Hz                         |  |
| LPF (Low Pass Filter) : 50 Hz - 150 Hz / 12 dB        |  |
| Phase setting : 0/180°                                |  |
| Power supply voltage : 10 -16 VDC                     |  |
| Slim Subwoofer Driver Diameter 20 cm (8'')            |  |
| Voice coil 2 $\Omega$ : 50 mm (2")                    |  |
| External remote level control (5m cables)             |  |
| Size: W 290 mm x H 210 mm x L 65 mm                   |  |
| Weight : 3.9 Kg                                       |  |
| Remote control is included                            |  |