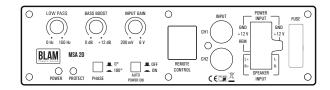

## **TECHNICAL FEATURE**

| Amplifier: Maximum power: 240 W / Nominal power 120 W |  |
|-------------------------------------------------------|--|
| Compatible with OEM head units                        |  |
| High-level inputs with auto turn-on (switch-on)       |  |
| RCA inputs                                            |  |
| Frequency responce : 50 Hz - 150 Hz                   |  |
| Bass boost (45 Hz) adjustable to 12 dB                |  |
| Fixed Subsonic filter : 20 Hz                         |  |
| LPF (Low Pass Filter) : 50 Hz - 150 Hz / 12 dB        |  |
| Phase setting : 0/180°                                |  |
| Power supply voltage : 10 -16 VDC                     |  |
| Slim Subwoofer Driver Diameter 20 cm (8'')            |  |
| Voice coil 2 $\Omega$ : 50 mm (2")                    |  |
| External remote level control (5m cables)             |  |
| Size: W 290 mm x H 210 mm x L 65 mm                   |  |
| Weight : 3.9 Kg                                       |  |
| Remote control is included                            |  |