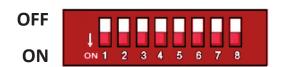

## FOR SPRINTER VAN'S WITH ORIGINAL NAVIGATION

| DIP | on <b>↓</b>                                                                          | OFF T                 |                     |
|-----|--------------------------------------------------------------------------------------|-----------------------|---------------------|
| 1   |                                                                                      |                       | 2018- Sprinter with |
| 2   | Selection o                                                                          | → MBUX 7 inch:        |                     |
| 3   |                                                                                      | 1 ON, 2 OFF, 3 ON     |                     |
| 4   | _                                                                                    |                       |                     |
| 5   | Disable FPG (flexible parking guideline)                                             | Enable PGuidlines     |                     |
| 6   | Enable DVR (video 3)                                                                 | Disable DVR (video 3) |                     |
| 7   | Display front view camera for 10S automatically after shifted from " <b>R</b> " gear | Disable front view    |                     |
| 8   | _                                                                                    |                       |                     |

## **Some common DIP shortcuts:**

| DIP Function                                       | 4    | 5     | 6     | 7    | 8    |
|----------------------------------------------------|------|-------|-------|------|------|
| Aftermarket rear camera (CAN bus control)          | OFF▲ | OFF 🛦 | OFF ▲ | OFF▲ | OFF▲ |
| Aftermarket rear camera (reversing lights control) | OFF▲ | OFF 🛦 | OFF 🛦 | OFF▲ | ON ▼ |
| Factory rear camera                                | OFF▲ | ON ▼  | OFF ▲ | OFF▲ | ON ▼ |

**NOTE!** Please disconnect & reconnect interface's power after changing any DIP setting.

<sup>\*</sup> PDC (Parking Distance Control) is not available.