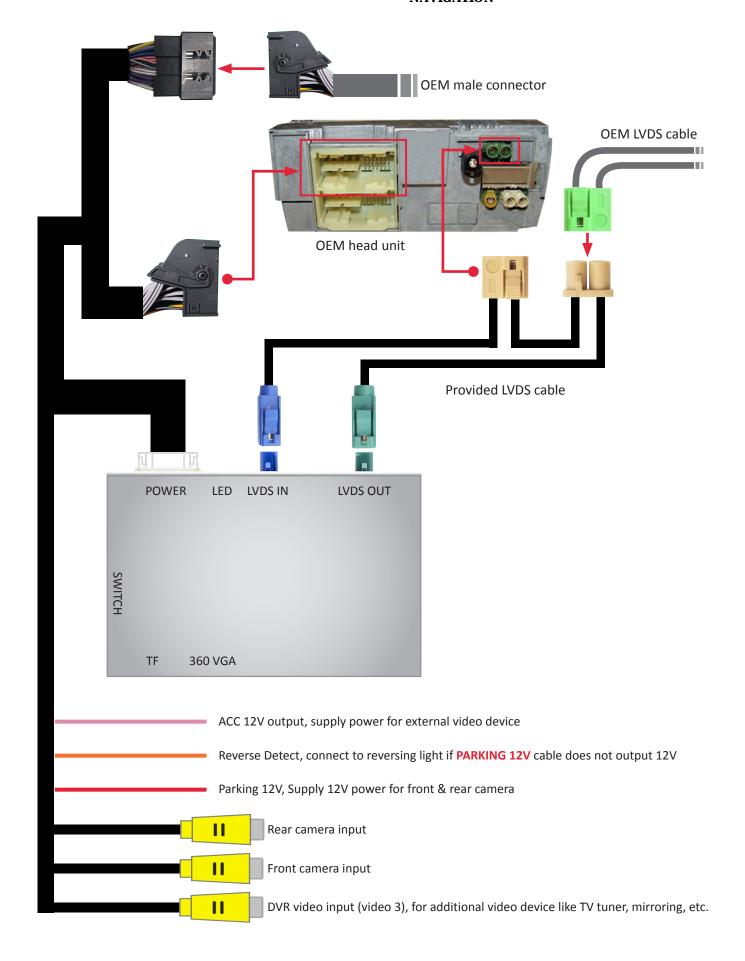

Model No.: MB-967

## **//** CONNECTION DIAGRAM

## FOR SPRINTER VAN'S WITH ORIGINAL NAVIGATION

| DIP | on <b>↓</b>                                                                          | OFF T                 |                     |
|-----|--------------------------------------------------------------------------------------|-----------------------|---------------------|
| 1   |                                                                                      |                       | 2018- Sprinter with |
| 2   | Selection o                                                                          | → MBUX 7 inch:        |                     |
| 3   |                                                                                      | 1 ON, 2 OFF, 3 ON     |                     |
| 4   | _                                                                                    |                       |                     |
| 5   | Disable FPG (flexible parking guideline)                                             | Enable PGuidlines     |                     |
| 6   | Enable DVR (video 3)                                                                 | Disable DVR (video 3) |                     |
| 7   | Display front view camera for 10S automatically after shifted from " <b>R</b> " gear | Disable front view    |                     |
| 8   | _                                                                                    |                       |                     |