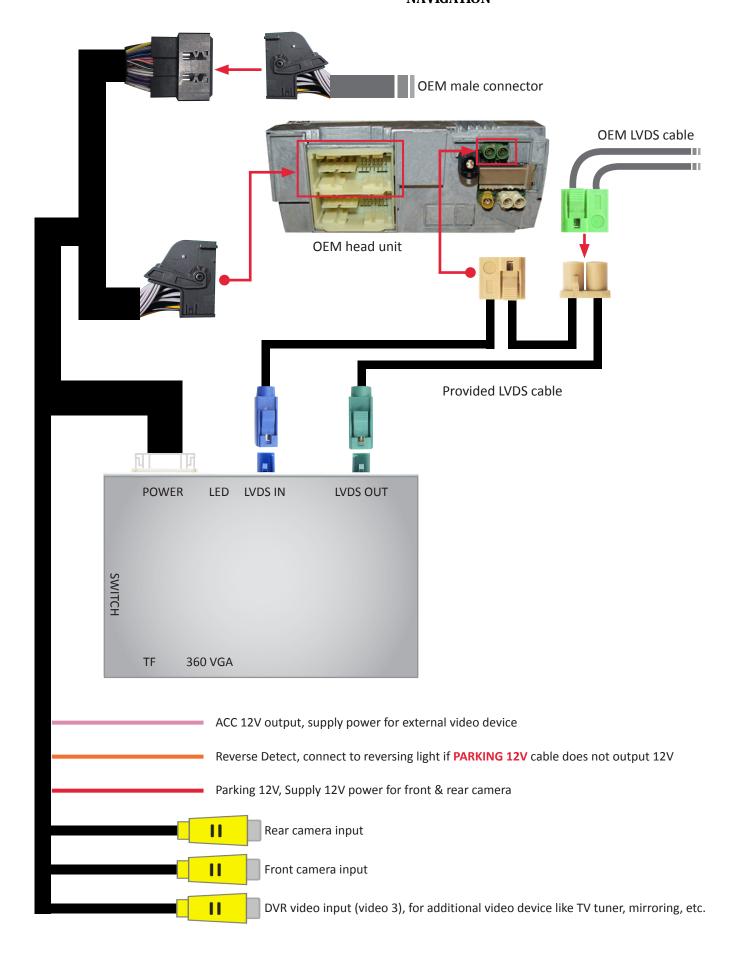

## FOR SPRINTER VAN'S WTHOUT ORIGINAL NAVIGATION

| DIP | on ↓                                                                                 | OFF T                                    |                     |
|-----|--------------------------------------------------------------------------------------|------------------------------------------|---------------------|
| 1   |                                                                                      |                                          | 2018- Sprinter with |
| 2   | Selection o                                                                          | → MBUX 7 inch:                           |                     |
| 3   |                                                                                      | 1 <b>ON</b> , 2 <b>OFF</b> , 3 <b>ON</b> |                     |
| 4   | _                                                                                    |                                          |                     |
| 5   |                                                                                      | Enable Guidelines                        |                     |
| 6   | Enable DVR (video 3)                                                                 | Disable DVR (video 3)                    |                     |
| 7   | Display front view camera for 10S automatically after shifted from " <b>R</b> " gear | Disable front camera                     |                     |
| 8   | _                                                                                    |                                          |                     |