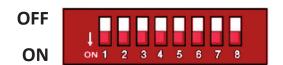

## FOR SPRINTER VAN'S WTHOUT ORIGINAL NAVIGATION

| DIP | on ↓                                                                                 | OFF T                                    |                     |
|-----|--------------------------------------------------------------------------------------|------------------------------------------|---------------------|
| 1   |                                                                                      |                                          | 2018- Sprinter with |
| 2   | Selection o                                                                          | → MBUX 7 inch:                           |                     |
| 3   |                                                                                      | 1 <b>ON</b> , 2 <b>OFF</b> , 3 <b>ON</b> |                     |
| 4   | _                                                                                    |                                          |                     |
| 5   |                                                                                      | Enable Guidelines                        |                     |
| 6   | Enable DVR (video 3)                                                                 | Disable DVR (video 3)                    |                     |
| 7   | Display front view camera for 10S automatically after shifted from " <b>R</b> " gear | Disable front camera                     |                     |
| 8   | _                                                                                    |                                          |                     |

## **Some common DIP shortcuts:**

| DIP Function                                       | 4    | 5     | 6     | 7    | 8    |
|----------------------------------------------------|------|-------|-------|------|------|
| Aftermarket rear camera (CAN bus control)          | OFF▲ | OFF 🛦 | OFF ▲ | OFF▲ | OFF▲ |
| Aftermarket rear camera (reversing lights control) | OFF▲ | OFF 🛦 | OFF ▲ | OFF▲ | ON ▼ |
| Factory rear camera                                | OFF▲ | ON ▼  | OFF ▲ | OFF▲ | ON ▼ |

**NOTE!** Please disconnect & reconnect interface's power after changing any DIP setting.

<sup>\*</sup> PDC (Parking Distance Control) is not available.