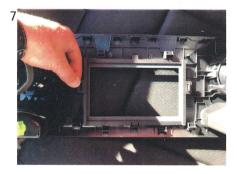

7 Install the supplied facia plate on the back of the previously removed original plastic panel as shown in the picture.

8

8 Put back in place the original plastic panel. This is the final result.

12/2019 ALL RIGHTS RESERVED. Technical changes possible. No liability for misprints.R0