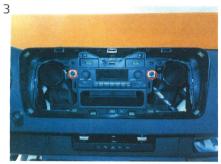

2 Remove the original plastic panel as shown in the picture.

3 Unscrew and save the circled screws and remove the original radio from the radio tunnel.

4 Unscrew and save the indicated screws (2 per side) and remove the