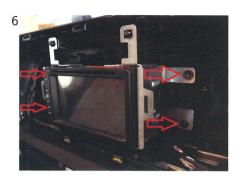

2

5 Tighten the 4 supplied screws (2 per side) to match the brackets with the body of the radio .

6 Connect all cables, verify the proper functioning of the system, install the radio in the radio tunnel and fix the 4 supplied screws as shown in picture.