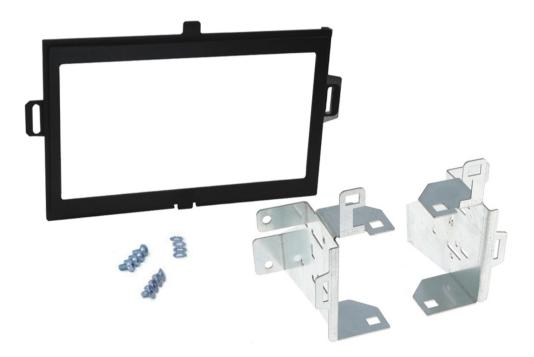

## MERCEDES

| Model:         | Sprinter W907                                       |
|----------------|-----------------------------------------------------|
| Year:          | 2018->                                              |
| Kit content:   | double DIN facia plate<br>mounting backets + screws |
| Compatibility: | Compatible with double DIN devices                  |