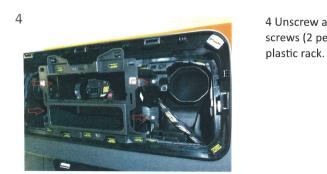

2 Remove the original plastic panel as shown in the picture.

3 Unscrew and save the circled screws and remove the original radio from the radio tunnel.

4 Unscrew and save the indicated screws (2 per side) and remove the

2

5 Tighten the 4 supplied screws (2 per side) to match the brackets with the body of the radio .

6 Connect all cables, verify the proper functioning of the system, install the radio in the radio tunnel and fix the 4 supplied screws as shown in picture.