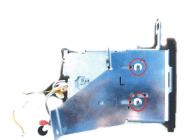

2 Remove the original plastic panel as shown in the picture.

3 Unscrew and save the circled screws and remove the original radio from the radio tunnel.

4 Unscrew and save the indicated screws (2 per side) and remove the