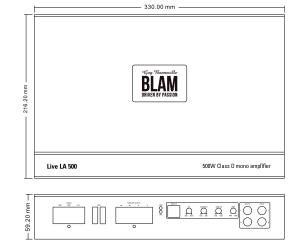

## **TECHNICAL FEATURE**

| RCA low-level inputs: 0.5 V / 8.5 V                                |                                               |
|--------------------------------------------------------------------|-----------------------------------------------|
| RMS Power (4 $\Omega$ ): 230 Watts RMS                             |                                               |
| RMS Power (2 $\Omega$ ): 400 Watts RMS                             |                                               |
| RMS Power (1 $\Omega$ ): 500 Watts RMS                             |                                               |
| Low-pass crossover: 30 Hz - 250 Hz                                 |                                               |
| Subsonic filter: 15 Hz - 35 Hz                                     |                                               |
| Bass boost: 0-10 dB at 45 Hz                                       |                                               |
| Signal / noise ratio > 100 dB                                      |                                               |
| Protections: short circuit / low impeda                            | ance / reversal of polarity / heat protection |
| Dimensions (L x W x H): 346 mm x 21                                | 7 mm x 60 mm - 13.6″ x 8.5″ x 2.4″            |
| Weight: 3,828 Kg                                                   |                                               |
| lt's also available in Black Edition<br>Remote control is included |                                               |