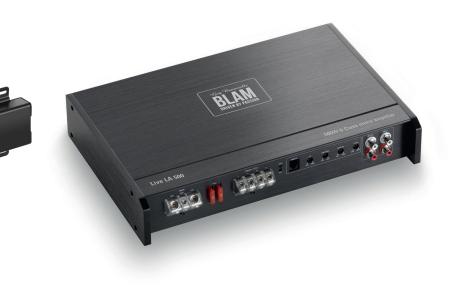

## KEY STRENGTHS

- Powerfull
- Sound quality
- Stability
- Stable under 1  $\boldsymbol{\Omega}$

We developed these amplifiers LIVE, by taking into account every parameter, we compared and listen to each component. The result is a huge reserve of energy that reproduce natural music with every detail. The bass and extreme bass are precisely reproduced with impressive strength.

With their great volume, they dispose of a large dissipation surface that assures stability and performance. Their sober and robust design has high end finish and they are available in two colors black or silver.