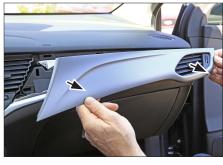

## **Installation Manual Double DIN Kit**

1. Opel Astra OEM Dashboard

Remove screws (see arrows)

Remove front panel at the right side (see arrows)

6. Remove head unit (unplug all cables carefully before)

Remove panel cover between steering wheel and air vent (see arrows)