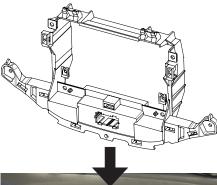

The manufacturer / dealer is not liable for any kind of incidential or indirect damages.

3. Mount mounting brackets to head unit

9. Connect all required circuit points

Mount head unit to dash board

Place facia plate