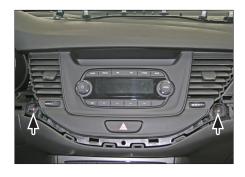

## **Installation Manual Double DIN Kit**

1. Opel Astra OEM Dashboard

Remove screws (see arrows)

Remove front panel at the right side (see arrows)

6. Remove head unit (unplug all cables carefully before)

Remove panel cover between steering wheel and air vent (see arrows)

7. Remove hazard light switch from OEM panel.

Mount hazard light switch to bracket and connect cable

Install bracket into dash board

4. Remove trim frame (see arrows)

All installation work must be performed by a qualified professional installer only.