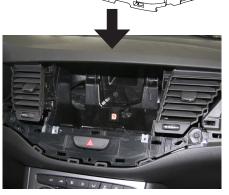

## **Installation Manual Double DIN Kit**

1. Opel Astra OEM Dashboard

Remove screws (see arrows)

Remove front panel at the right side (see arrows)

6. Remove head unit (unplug all cables carefully before)

Remove panel cover between steering wheel and air vent (see arrows)

7. Remove hazard light switch from OEM panel.

Mount hazard light switch to bracket and connect cable

Install bracket into dash board

4. Remove trim frame (see arrows)

All installation work must be performed by a qualified professional installer only.