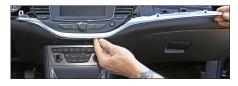

7. Remove hazard light switch from OEM panel.

Mount hazard light switch to bracket and connect cable

Install bracket into dash board

4. Remove trim frame (see arrows)

All installation work must be performed by a qualified professional installer only.