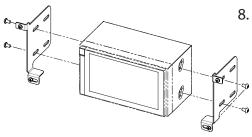

The manufacturer / dealer is not liable for any kind of incidential or indirect damages.

3. Mount mounting brackets to head unit

9. Connect all required circuit points

Mount head unit to dash board

Place facia plate