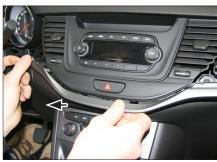

## **Installation Manual Double DIN Kit**

1. Opel Astra OEM Dashboard

Remove screws (see arrows)

Remove front panel at the right side (see arrows)

6. Remove head unit (unplug all cables carefully before)

Remove panel cover between steering wheel and air vent (see arrows)

7. Remove hazard light switch from OEM panel.

Mount hazard light switch to bracket and connect cable

Install bracket into dash board

4. Remove trim frame (see arrows)

All installation work must be performed by a qualified professional installer only.