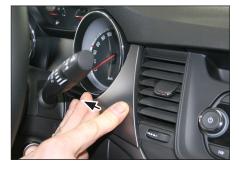

## **Installation Manual Double DIN Kit**

1. Opel Astra OEM Dashboard

Remove screws (see arrows)

Remove front panel at the right side (see arrows)

6. Remove head unit (unplug all cables carefully before)

Remove panel cover between steering wheel and air vent (see arrows)