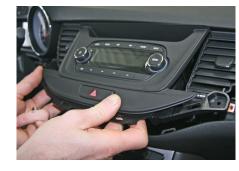

7. Remove hazard light switch from OEM panel.

Mount hazard light switch to bracket and connect cable

Install bracket into dash board

4. Remove trim frame (see arrows)

All installation work must be performed by a qualified professional installer only.