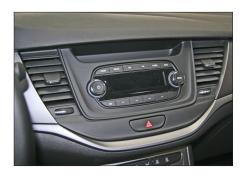

## **Installation Manual Double DIN Kit**

1. Opel Astra OEM Dashboard

Remove screws (see arrows)

Remove front panel at the right side (see arrows)

6. Remove head unit (unplug all cables carefully before)

Remove panel cover between steering wheel and air vent (see arrows)