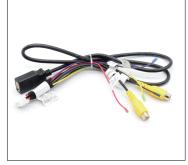

Dimension: 148\*94\*22mm

Power/CAN harness

USB/Video cable

LVDS cable

WiFi/BT antenna