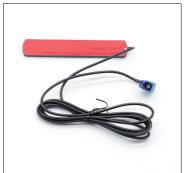

### ■ WHAT'S IN THE BOX

| DIP-WS   |          |  | HDWI-IN |  |
|----------|----------|--|---------|--|
|          |          |  |         |  |
|          |          |  |         |  |
| allialli | lı .     |  |         |  |
|          | <b> </b> |  |         |  |

Dimension: 148\*94\*22mm

Power/CAN harness

USB/Video cable

LVDS cable

WiFi/BT antenna