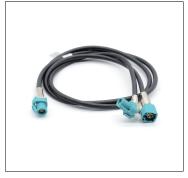

### ■ WHAT'S IN THE BOX

| DIP-WS   |          |  | HDWI-IN |  |
|----------|----------|--|---------|--|
|          |          |  |         |  |
|          |          |  |         |  |
| allialli | lı .     |  |         |  |
|          | <b> </b> |  |         |  |

Dimension: 148\*94\*22mm

Power/CAN harness

USB/Video cable

LVDS cable

WiFi/BT antenna