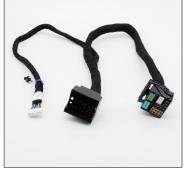

Dimension: 148\*94\*22mm

Power/CAN harness

USB/Video cable

LVDS cable

WiFi/BT antenna