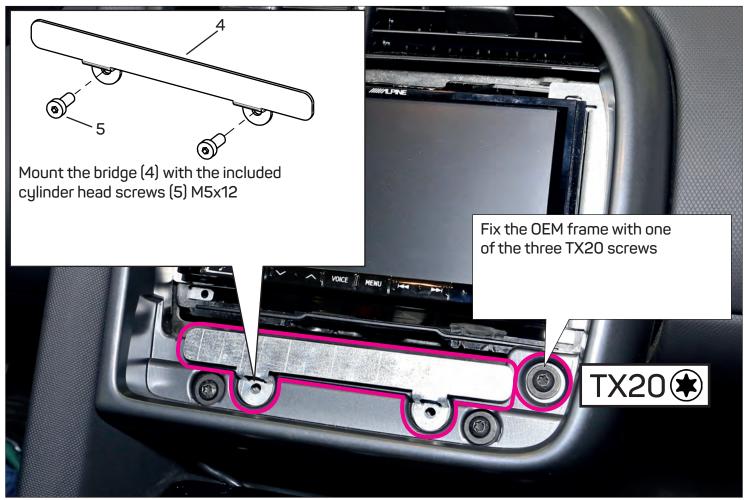

- 1 facia plate
- 2 mounting bracket (right)
- 3 mounting bracket (left)
- 4 bridge
- 5 cylinder head screw M5x12
- 6 flat headed screw

An appropriate installation in observance of these operating instructions is necessary. Please make sure the wiring is arranged so it is not bended or crimped due to the risk of cable break. Make sure that all connections are correct. Route the cable away from moving parts, do not allow the cable to be entangled, pinched or damaged in any way.