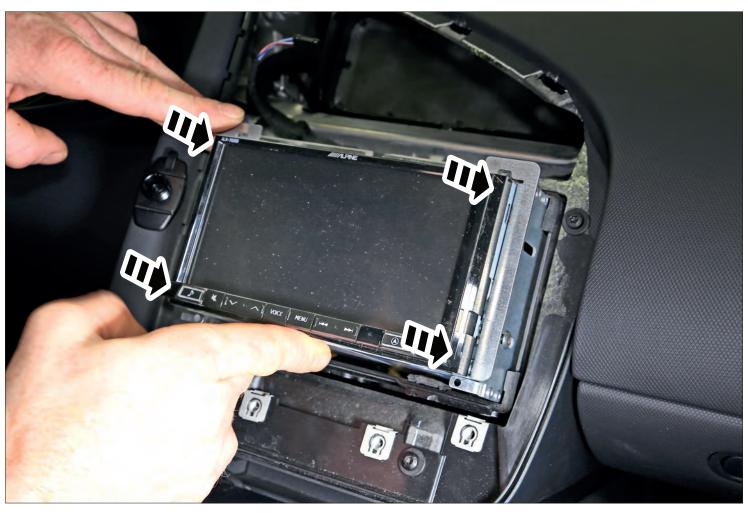

- 1 facia plate
- 2 mounting bracket (right)
- 3 mounting bracket (left)
- 4 bridge
- 5 cylinder head screw M5x12
- 6 flat headed screw

An appropriate installation in observance of these operating instructions is necessary. Please make sure the wiring is arranged so it is not bended or crimped due to the risk of cable break. Make sure that all connections are correct. Route the cable away from moving parts, do not allow the cable to be entangled, pinched or damaged in any way.

We will not be liable for damage due to improper installation or utilization. Use the specified accessory parts to prevent product failure.

Subject to technical modifications; no responsibility is accepted for the accuracy of this information.