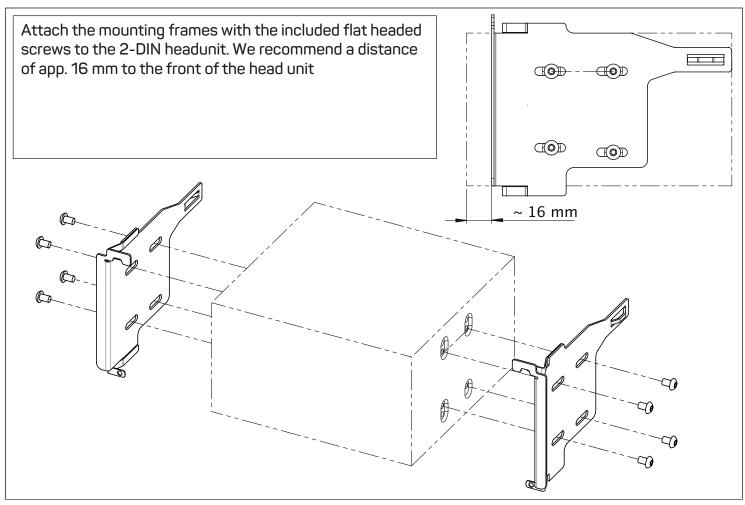

- 1 facia plate
- 2 mounting bracket (right)
- 3 mounting bracket (left)
- 4 bridge
- 5 cylinder head screw M5x12
- 6 flat headed screw

An appropriate installation in observance of these operating instructions is necessary. Please make sure the wiring is arranged so it is not bended or crimped due to the risk of cable break. Make sure that all connections are correct. Route the cable away from moving parts, do not allow the cable to be entangled, pinched or damaged in any way.