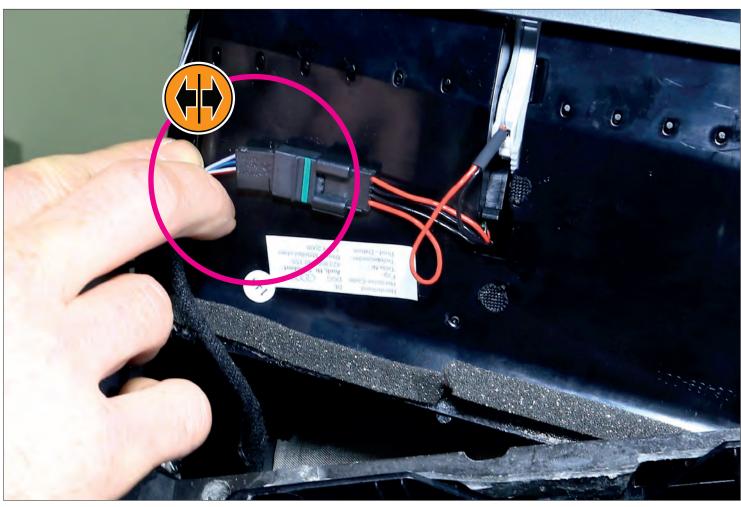

- 1 facia plate
- 2 mounting bracket (right)
- 3 mounting bracket (left)
- 4 bridge
- 5 cylinder head screw M5x12
- 6 flat headed screw

An appropriate installation in observance of these operating instructions is necessary. Please make sure the wiring is arranged so it is not bended or crimped due to the risk of cable break. Make sure that all connections are correct. Route the cable away from moving parts, do not allow the cable to be entangled, pinched or damaged in any way.