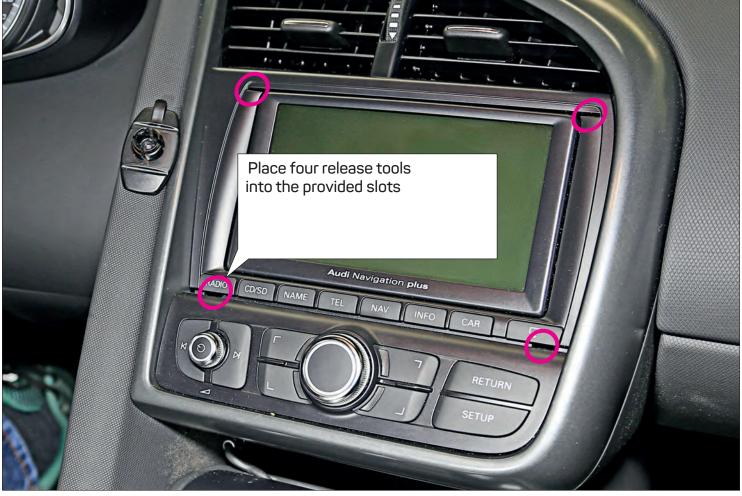

- 1 facia plate
- 2 mounting bracket (right)
- 3 mounting bracket (left)
- 4 bridge
- 5 cylinder head screw M5x12
- 6 flat headed screw

An appropriate installation in observance of these operating instructions is necessary. Please make sure the wiring is arranged so it is not bended or crimped due to the risk of cable break. Make sure that all connections are correct. Route the cable away from moving parts, do not allow the cable to be entangled, pinched or damaged in any way.

We will not be liable for damage due to improper installation or utilization. Use the specified accessory parts to prevent product failure.

Subject to technical modifications; no responsibility is accepted for the accuracy of this information.