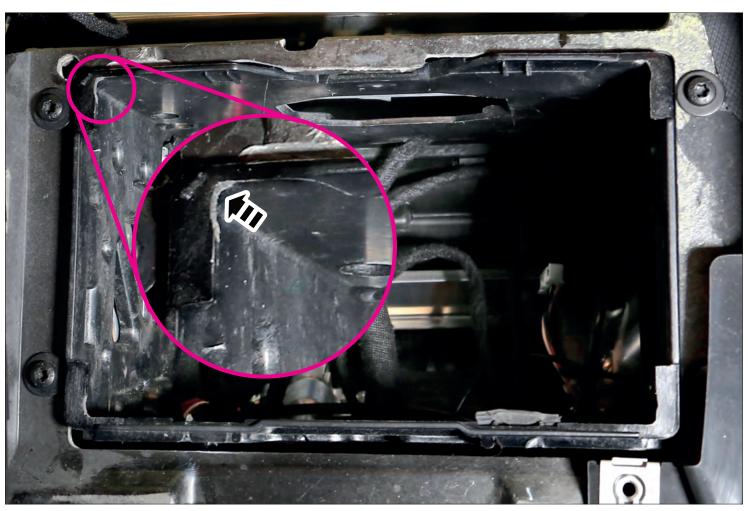

- 1 facia plate
- 2 mounting bracket (right)
- 3 mounting bracket (left)
- 4 bridge
- 5 cylinder head screw M5x12
- 6 flat headed screw

An appropriate installation in observance of these operating instructions is necessary. Please make sure the wiring is arranged so it is not bended or crimped due to the risk of cable break. Make sure that all connections are correct. Route the cable away from moving parts, do not allow the cable to be entangled, pinched or damaged in any way.