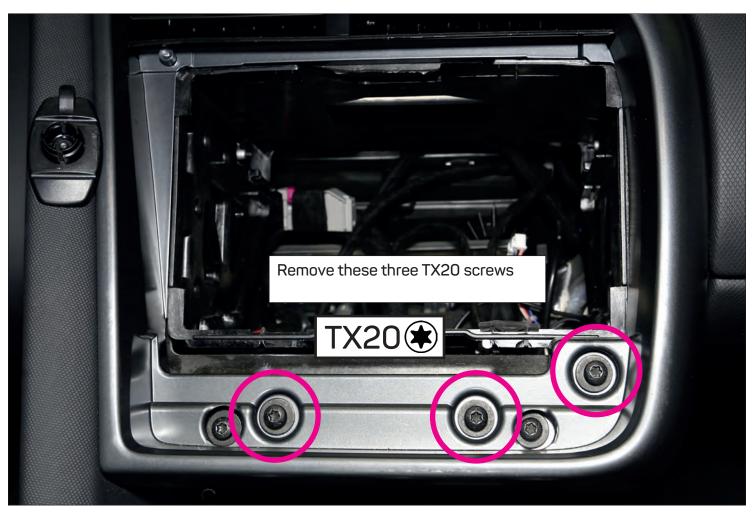

- 1 facia plate
- 2 mounting bracket (right)
- 3 mounting bracket (left)
- 4 bridge
- 5 cylinder head screw M5x12
- 6 flat headed screw

An appropriate installation in observance of these operating instructions is necessary. Please make sure the wiring is arranged so it is not bended or crimped due to the risk of cable break. Make sure that all connections are correct. Route the cable away from moving parts, do not allow the cable to be entangled, pinched or damaged in any way.