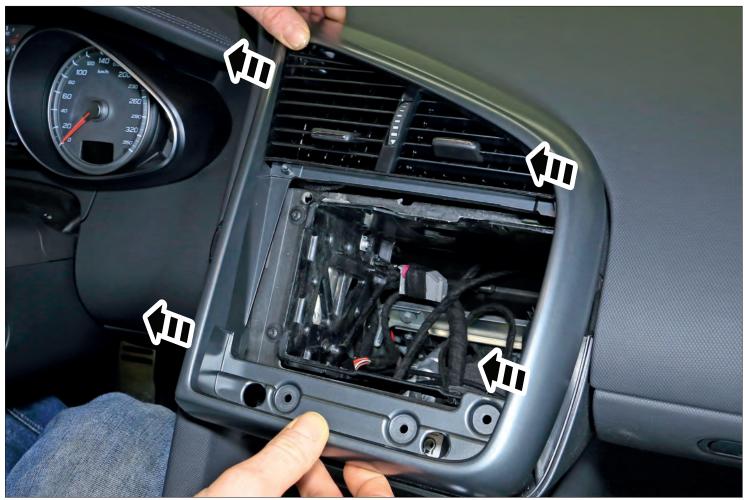

- 1 facia plate
- 2 mounting bracket (right)
- 3 mounting bracket (left)
- 4 bridge
- 5 cylinder head screw M5x12
- 6 flat headed screw

An appropriate installation in observance of these operating instructions is necessary. Please make sure the wiring is arranged so it is not bended or crimped due to the risk of cable break. Make sure that all connections are correct. Route the cable away from moving parts, do not allow the cable to be entangled, pinched or damaged in any way.