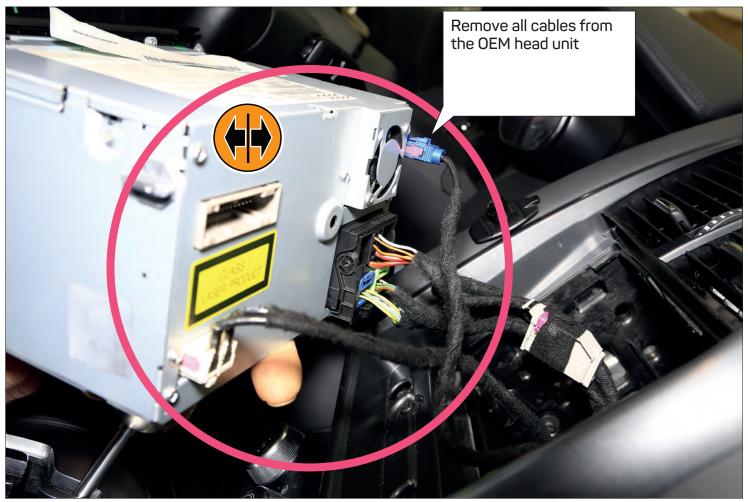

- 1 facia plate
- 2 mounting bracket (right)
- 3 mounting bracket (left)
- 4 bridge
- 5 cylinder head screw M5x12
- 6 flat headed screw

An appropriate installation in observance of these operating instructions is necessary. Please make sure the wiring is arranged so it is not bended or crimped due to the risk of cable break. Make sure that all connections are correct. Route the cable away from moving parts, do not allow the cable to be entangled, pinched or damaged in any way.