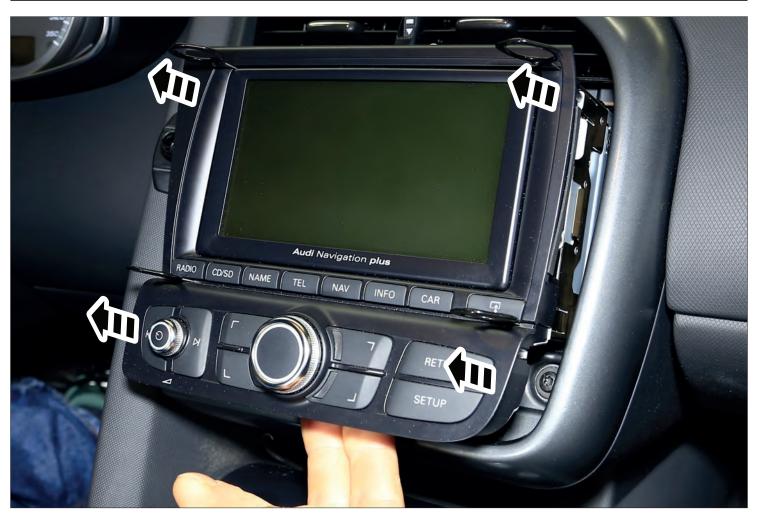

- 1 facia plate
- 2 mounting bracket (right)
- 3 mounting bracket (left)
- 4 bridge
- 5 cylinder head screw M5x12
- 6 flat headed screw

An appropriate installation in observance of these operating instructions is necessary. Please make sure the wiring is arranged so it is not bended or crimped due to the risk of cable break. Make sure that all connections are correct. Route the cable away from moving parts, do not allow the cable to be entangled, pinched or damaged in any way.

We will not be liable for damage due to improper installation or utilization. Use the specified accessory parts to prevent product failure.

Subject to technical modifications; no responsibility is accepted for the accuracy of this information.