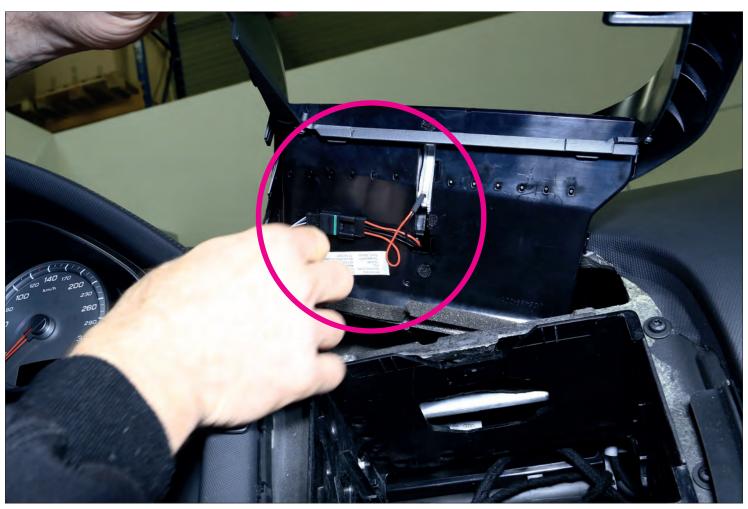

- 1 facia plate
- 2 mounting bracket (right)
- 3 mounting bracket (left)
- 4 bridge
- 5 cylinder head screw M5x12
- 6 flat headed screw

An appropriate installation in observance of these operating instructions is necessary. Please make sure the wiring is arranged so it is not bended or crimped due to the risk of cable break. Make sure that all connections are correct. Route the cable away from moving parts, do not allow the cable to be entangled, pinched or damaged in any way.