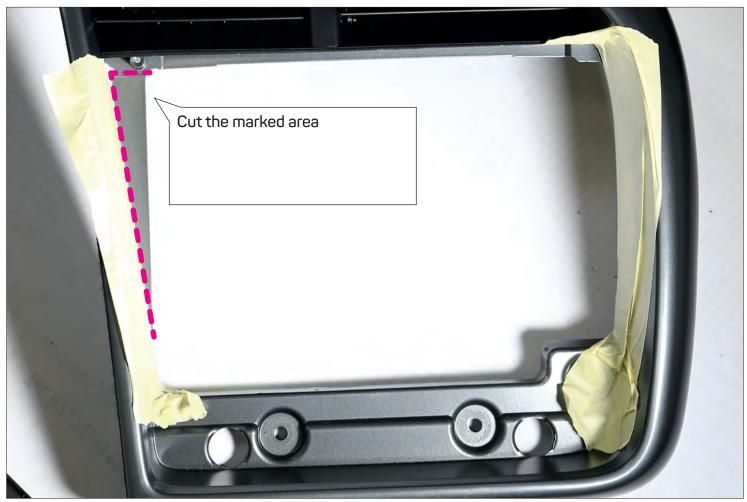

- 1 facia plate
- 2 mounting bracket (right)
- 3 mounting bracket (left)
- 4 bridge
- 5 cylinder head screw M5x12
- 6 flat headed screw

An appropriate installation in observance of these operating instructions is necessary. Please make sure the wiring is arranged so it is not bended or crimped due to the risk of cable break. Make sure that all connections are correct. Route the cable away from moving parts, do not allow the cable to be entangled, pinched or damaged in any way.

We will not be liable for damage due to improper installation or utilization. Use the specified accessory parts to prevent product failure.

Subject to technical modifications; no responsibility is accepted for the accuracy of this information.