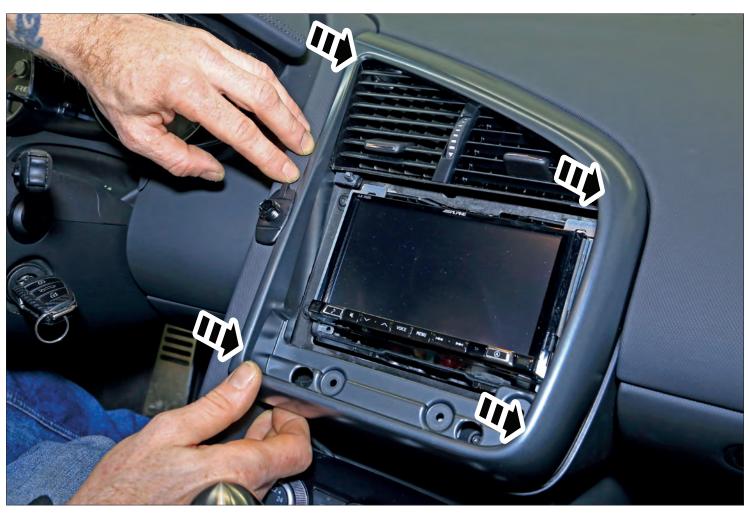

- 1 facia plate
- 2 mounting bracket (right)
- 3 mounting bracket (left)
- 4 bridge
- 5 cylinder head screw M5x12
- 6 flat headed screw

An appropriate installation in observance of these operating instructions is necessary. Please make sure the wiring is arranged so it is not bended or crimped due to the risk of cable break. Make sure that all connections are correct. Route the cable away from moving parts, do not allow the cable to be entangled, pinched or damaged in any way.