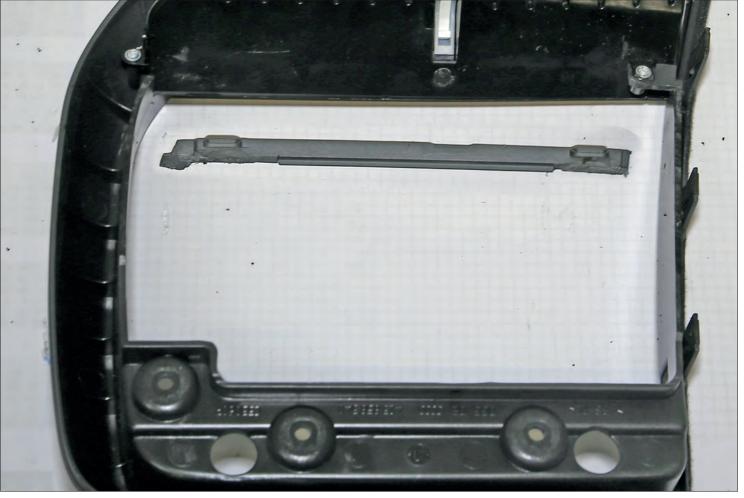

- 1 facia plate
- 2 mounting bracket (right)
- 3 mounting bracket (left)
- 4 bridge
- 5 cylinder head screw M5x12
- 6 flat headed screw

An appropriate installation in observance of these operating instructions is necessary. Please make sure the wiring is arranged so it is not bended or crimped due to the risk of cable break. Make sure that all connections are correct. Route the cable away from moving parts, do not allow the cable to be entangled, pinched or damaged in any way.