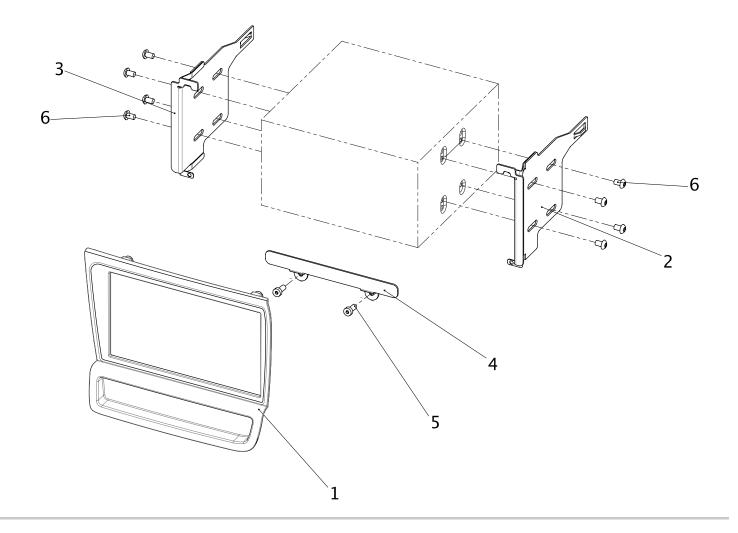

- 1 facia plate
- 2 mounting bracket (right)
- 3 mounting bracket (left)
- 4 bridge
- 5 cylinder head screw M5x12
- 6 flat headed screw

An appropriate installation in observance of these operating instructions is necessary. Please make sure the wiring is arranged so it is not bended or crimped due to the risk of cable break. Make sure that all connections are correct. Route the cable away from moving parts, do not allow the cable to be entangled, pinched or damaged in any way.