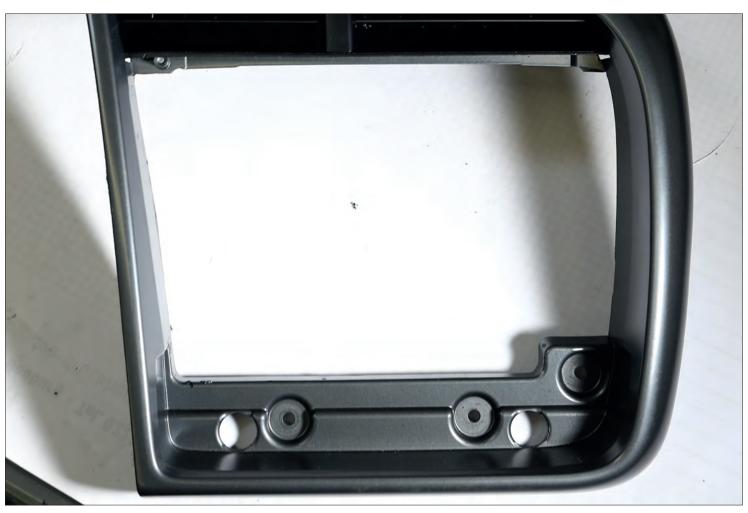

- 1 facia plate
- 2 mounting bracket (right)
- 3 mounting bracket (left)
- 4 bridge
- 5 cylinder head screw M5x12
- 6 flat headed screw

An appropriate installation in observance of these operating instructions is necessary. Please make sure the wiring is arranged so it is not bended or crimped due to the risk of cable break. Make sure that all connections are correct. Route the cable away from moving parts, do not allow the cable to be entangled, pinched or damaged in any way.

We will not be liable for damage due to improper installation or utilization. Use the specified accessory parts to prevent product failure.

Subject to technical modifications; no responsibility is accepted for the accuracy of this information.