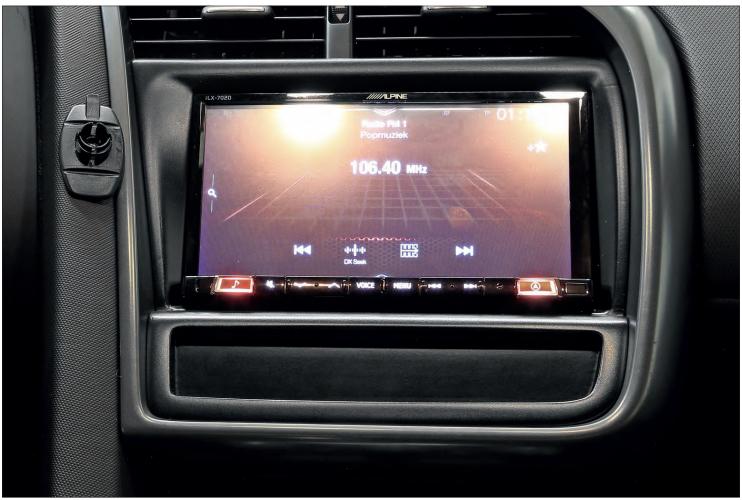

- 1 facia plate
- 2 mounting bracket (right)
- 3 mounting bracket (left)
- 4 bridge
- 5 cylinder head screw M5x12
- 6 flat headed screw

An appropriate installation in observance of these operating instructions is necessary. Please make sure the wiring is arranged so it is not bended or crimped due to the risk of cable break. Make sure that all connections are correct. Route the cable away from moving parts, do not allow the cable to be entangled, pinched or damaged in any way.