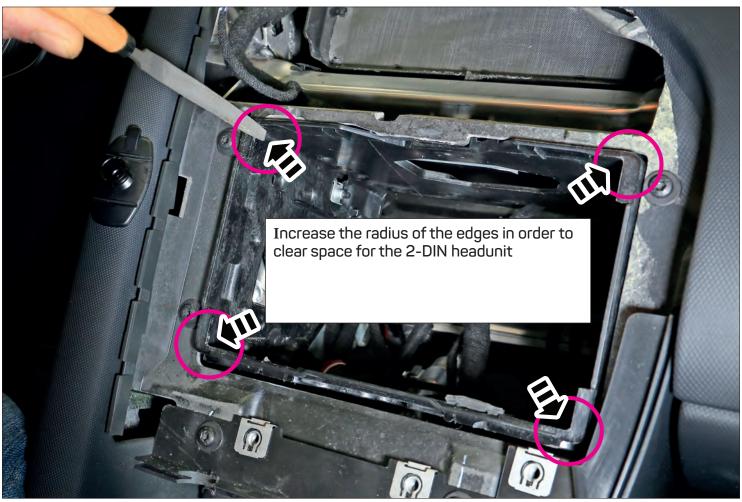

- 1 facia plate
- 2 mounting bracket (right)
- 3 mounting bracket (left)
- 4 bridge
- 5 cylinder head screw M5x12
- 6 flat headed screw

An appropriate installation in observance of these operating instructions is necessary. Please make sure the wiring is arranged so it is not bended or crimped due to the risk of cable break. Make sure that all connections are correct. Route the cable away from moving parts, do not allow the cable to be entangled, pinched or damaged in any way.