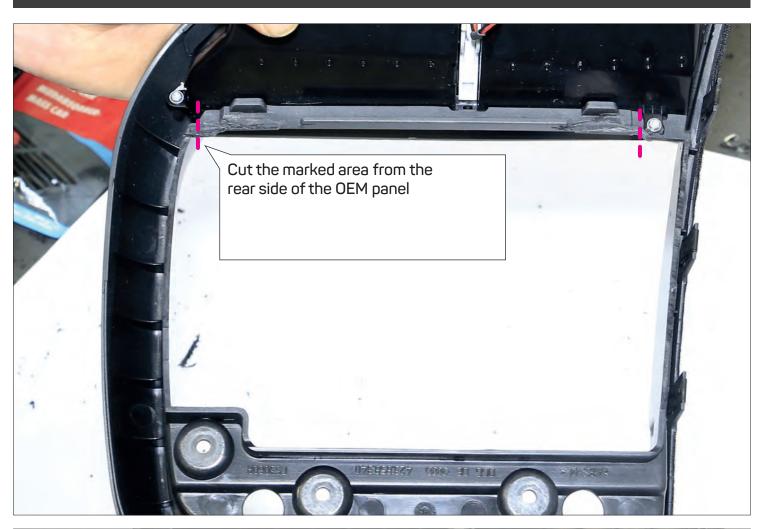

- 1 facia plate
- 2 mounting bracket (right)
- 3 mounting bracket (left)
- 4 bridge
- 5 cylinder head screw M5x12
- 6 flat headed screw

An appropriate installation in observance of these operating instructions is necessary. Please make sure the wiring is arranged so it is not bended or crimped due to the risk of cable break. Make sure that all connections are correct. Route the cable away from moving parts, do not allow the cable to be entangled, pinched or damaged in any way.