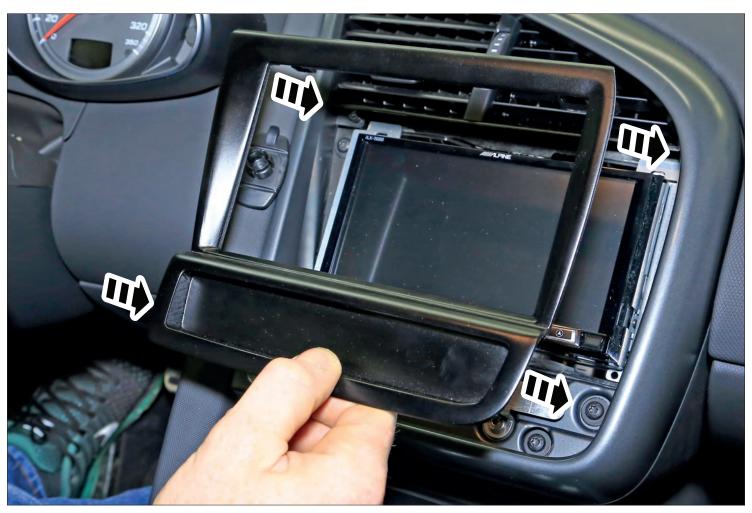

- 1 facia plate
- 2 mounting bracket (right)
- 3 mounting bracket (left)
- 4 bridge
- 5 cylinder head screw M5x12
- 6 flat headed screw

An appropriate installation in observance of these operating instructions is necessary. Please make sure the wiring is arranged so it is not bended or crimped due to the risk of cable break. Make sure that all connections are correct. Route the cable away from moving parts, do not allow the cable to be entangled, pinched or damaged in any way.