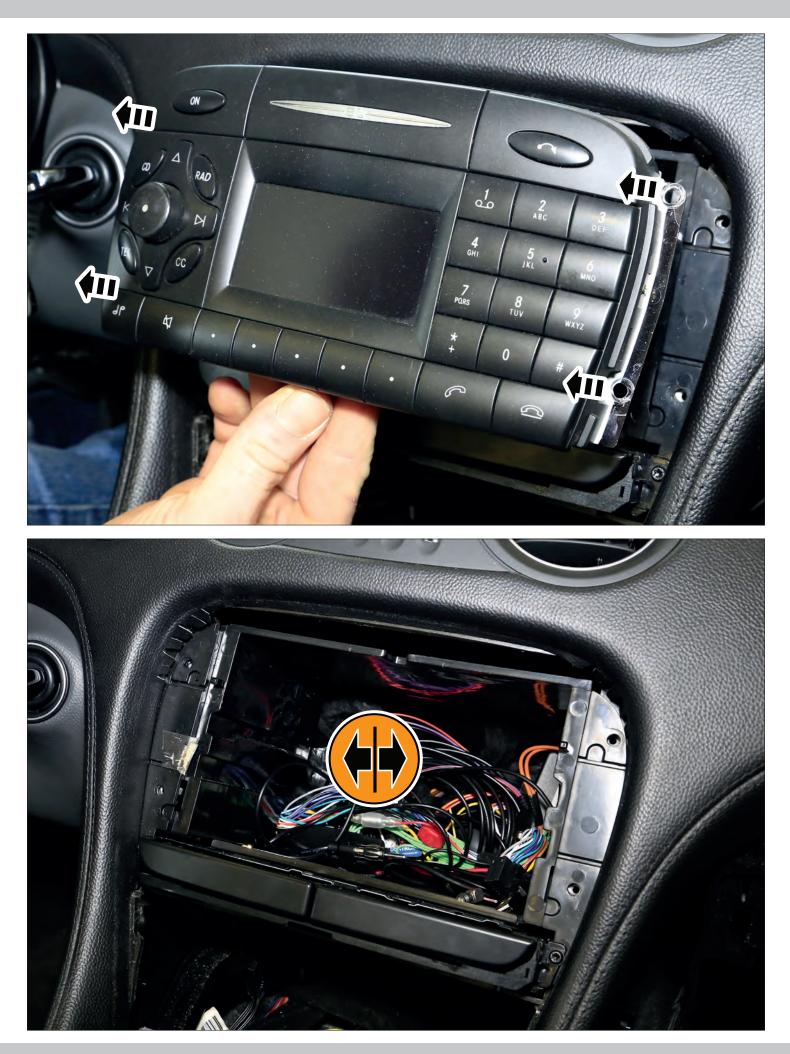

## Mercedes SL (R230) 10/2001 - 12/2005

An appropriate installation in observance of these operating instructions is necessary. Please make sure the wiring is arranged so it is not bended or crimped due to the risk of cable break. Make sure that all connections are correct. Route the cable away from moving parts, do not allow the cable to be entangled, pinched or damaged in any way.