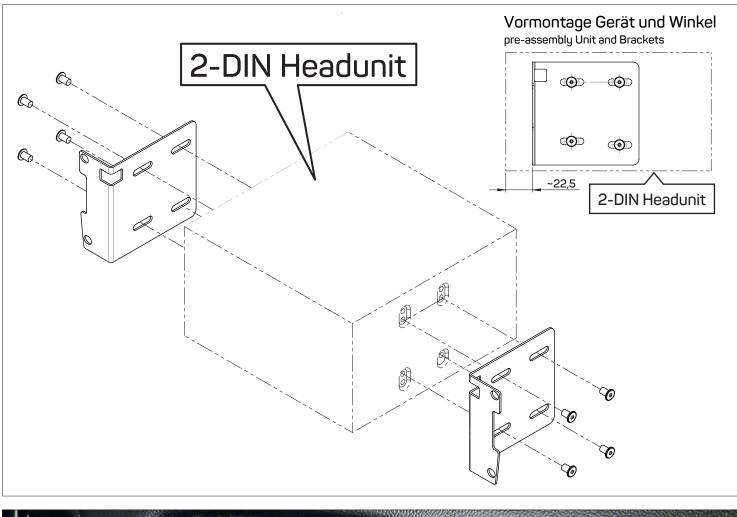

## Mercedes SL (R230) 10/2001 - 12/2005

An appropriate installation in observance of these operating instructions is necessary. Please make sure the wiring is arranged so it is not bended or crimped due to the risk of cable break. Make sure that all connections are correct. Route the cable away from moving parts, do not allow the cable to be entangled, pinched or damaged in any way.