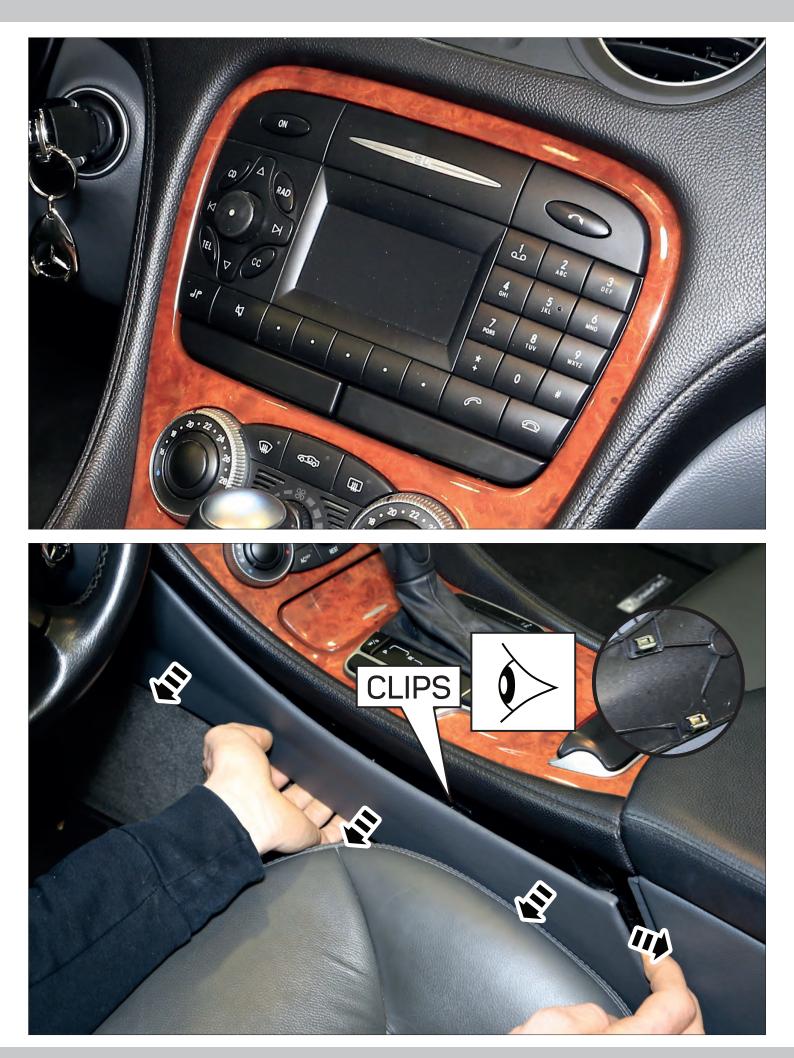

## Mercedes SL (R230) 10/2001 - 12/2005

An appropriate installation in observance of these operating instructions is necessary. Please make sure the wiring is arranged so it is not bended or crimped due to the risk of cable break. Make sure that all connections are correct. Route the cable away from moving parts, do not allow the cable to be entangled, pinched or damaged in any way.