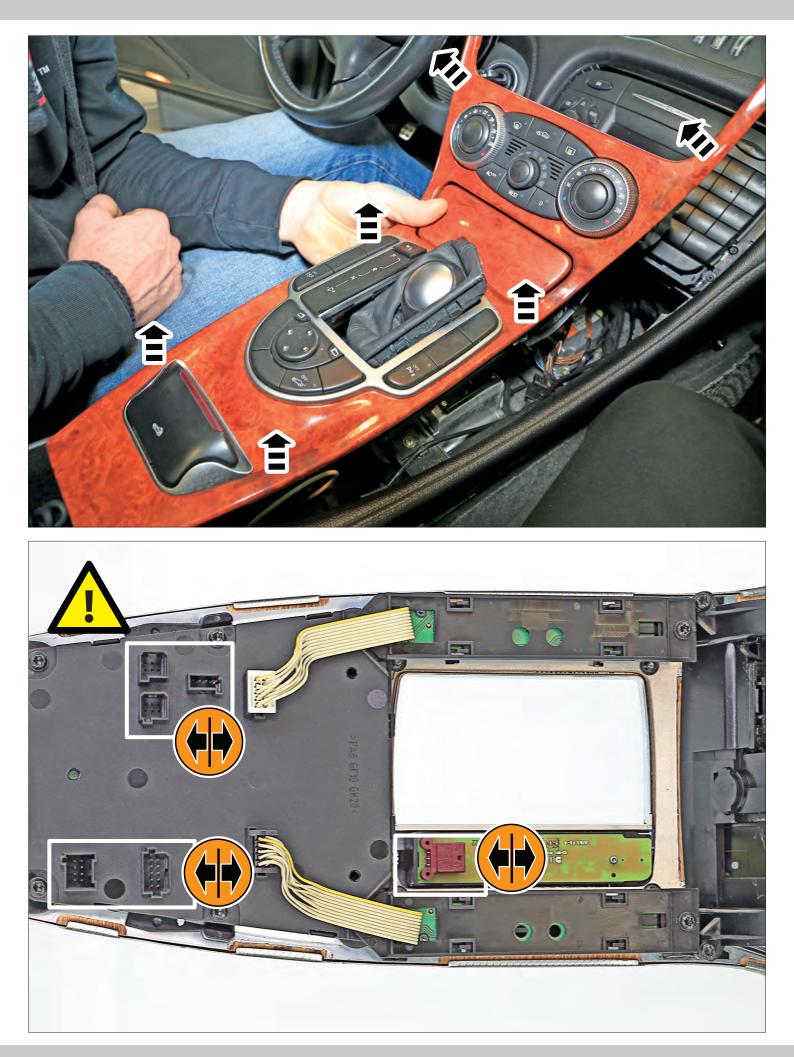

## Mercedes SL (R230) 10/2001 - 12/2005

An appropriate installation in observance of these operating instructions is necessary. Please make sure the wiring is arranged so it is not bended or crimped due to the risk of cable break. Make sure that all connections are correct. Route the cable away from moving parts, do not allow the cable to be entangled, pinched or damaged in any way.