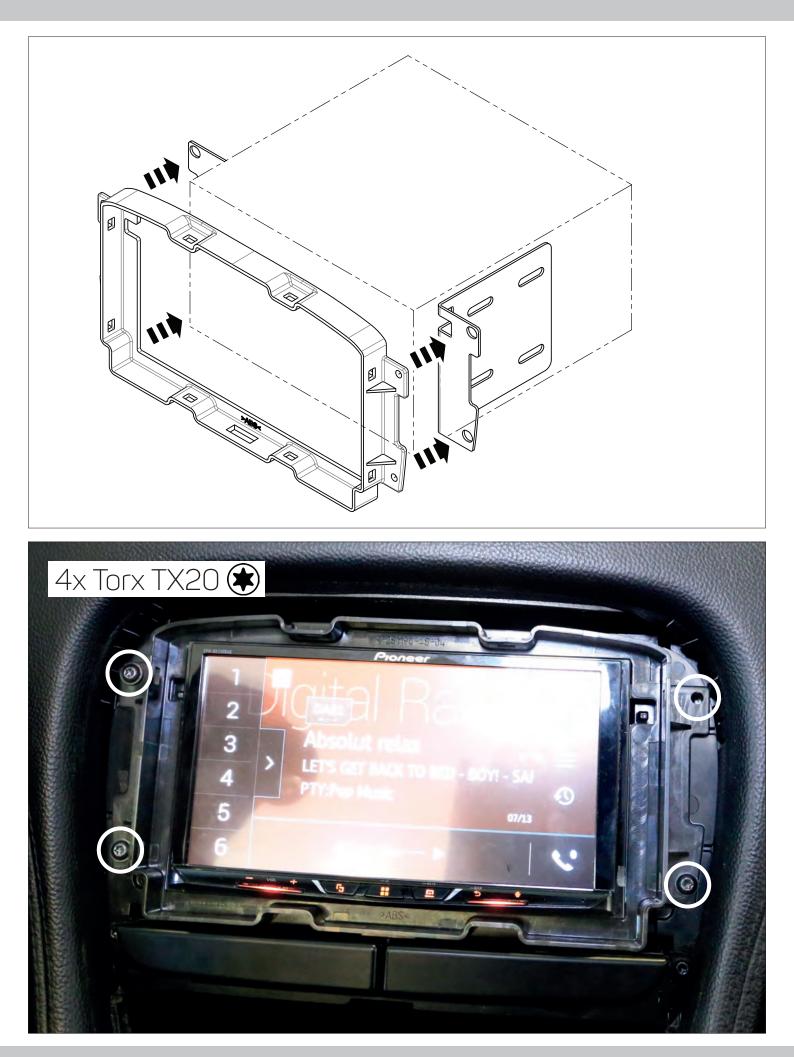

## Mercedes SL (R230) 10/2001 - 12/2005

An appropriate installation in observance of these operating instructions is necessary. Please make sure the wiring is arranged so it is not bended or crimped due to the risk of cable break. Make sure that all connections are correct. Route the cable away from moving parts, do not allow the cable to be entangled, pinched or damaged in any way.