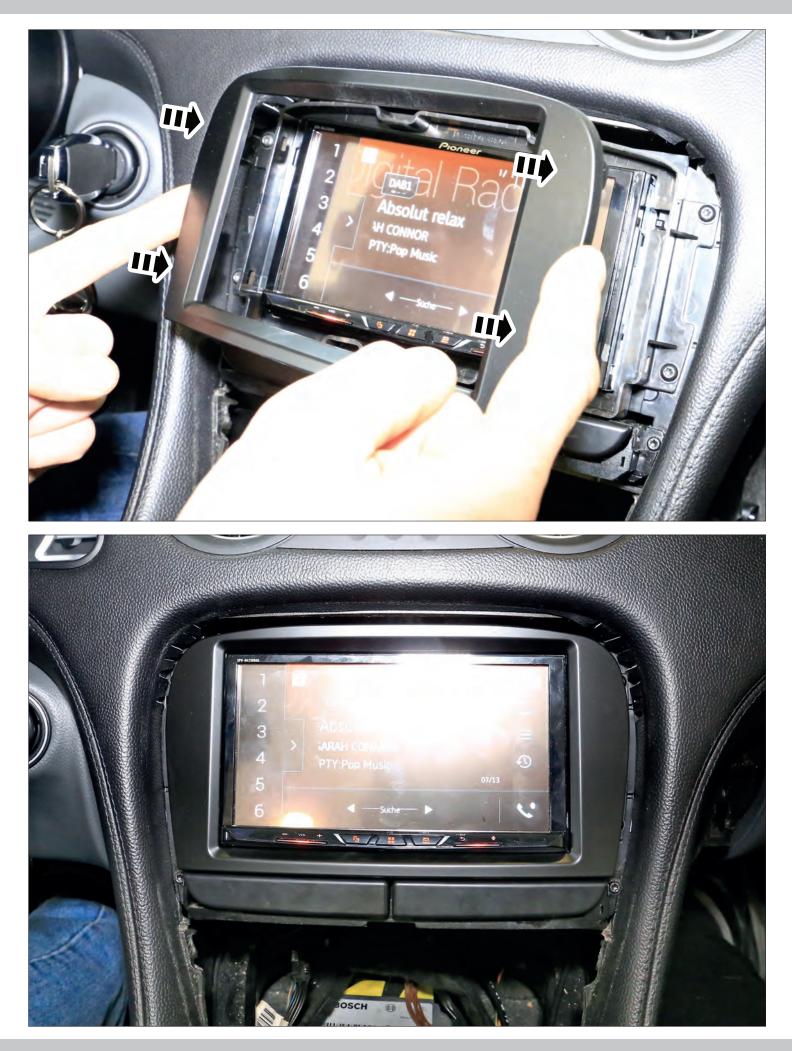

## Mercedes SL (R230) 10/2001 - 12/2005

An appropriate installation in observance of these operating instructions is necessary. Please make sure the wiring is arranged so it is not bended or crimped due to the risk of cable break. Make sure that all connections are correct. Route the cable away from moving parts, do not allow the cable to be entangled, pinched or damaged in any way.