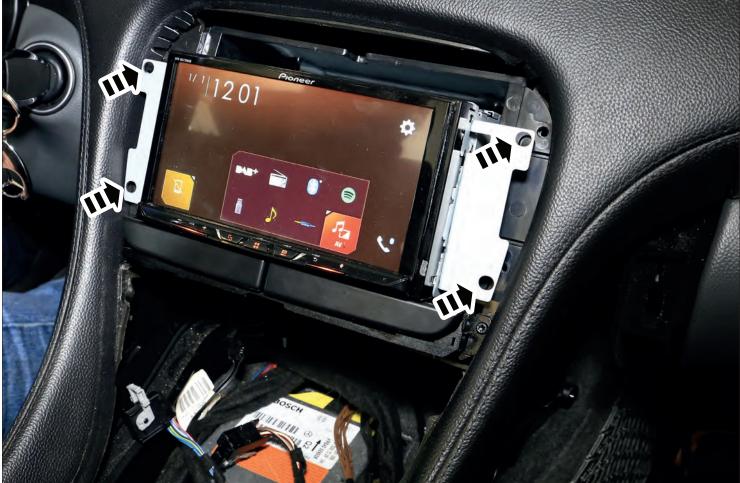

## Mercedes SL (R230) 10/2001 - 12/2005

An appropriate installation in observance of these operating instructions is necessary. Please make sure the wiring is arranged so it is not bended or crimped due to the risk of cable break. Make sure that all connections are correct. Route the cable away from moving parts, do not allow the cable to be entangled, pinched or damaged in any way.