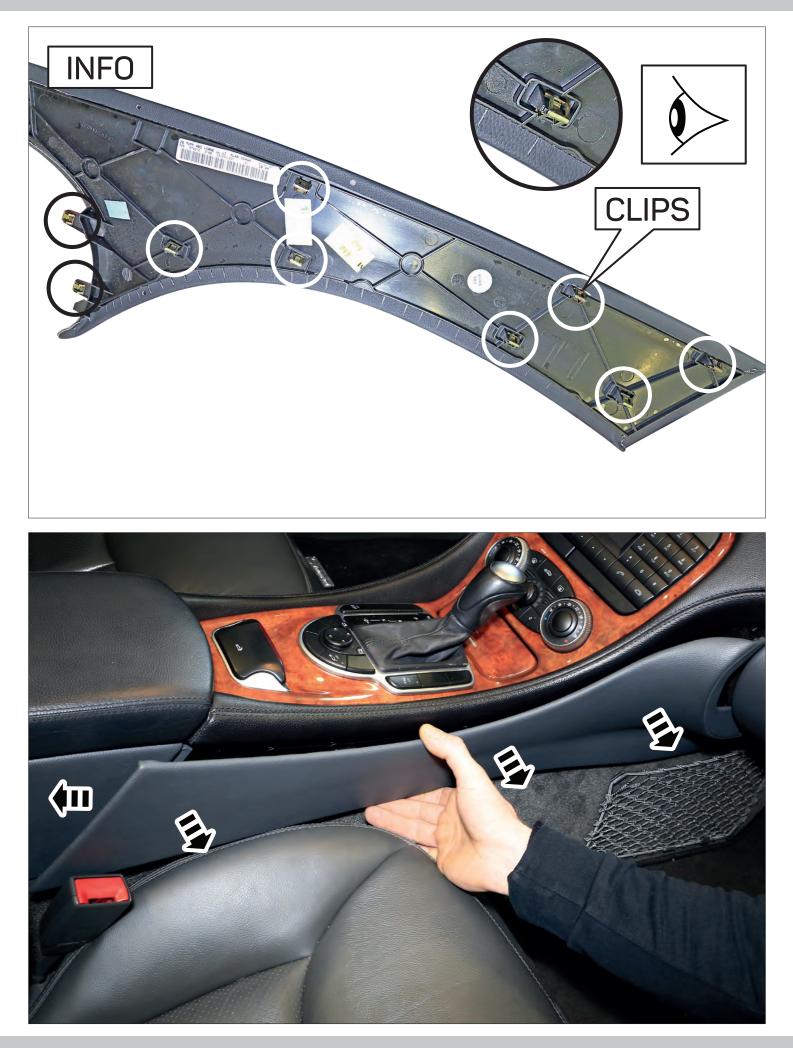

## Mercedes SL (R230) 10/2001 - 12/2005

An appropriate installation in observance of these operating instructions is necessary. Please make sure the wiring is arranged so it is not bended or crimped due to the risk of cable break. Make sure that all connections are correct. Route the cable away from moving parts, do not allow the cable to be entangled, pinched or damaged in any way.