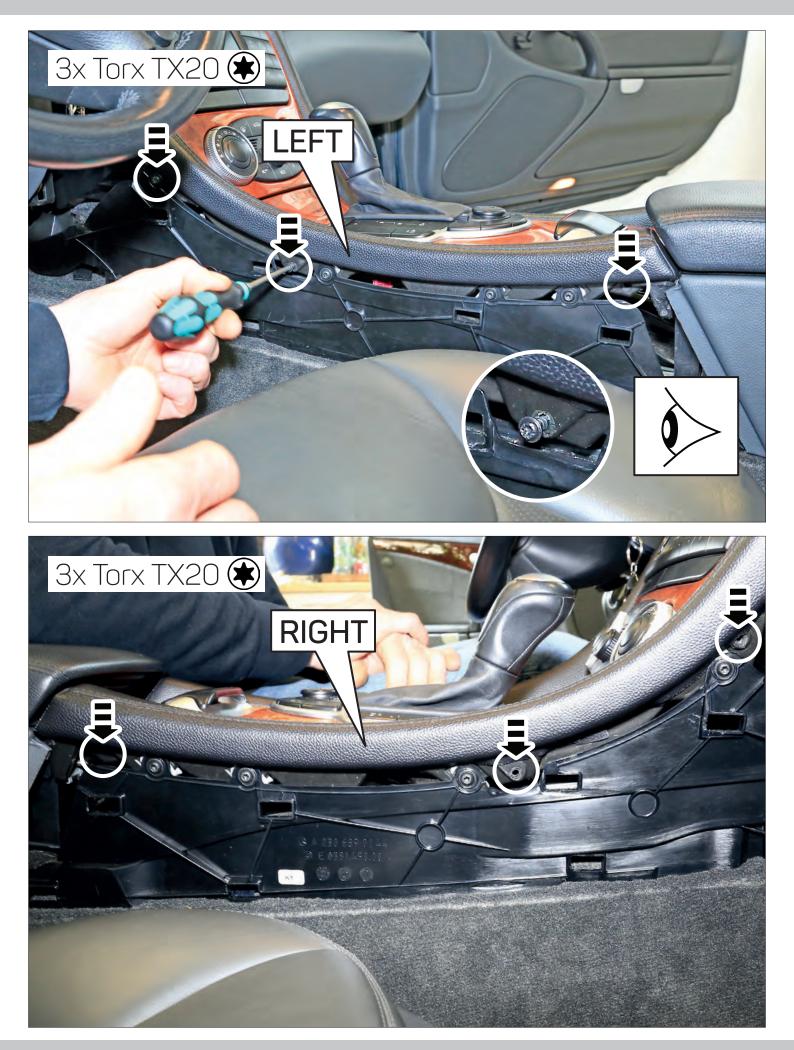

## Mercedes SL (R230) 10/2001 - 12/2005

An appropriate installation in observance of these operating instructions is necessary. Please make sure the wiring is arranged so it is not bended or crimped due to the risk of cable break. Make sure that all connections are correct. Route the cable away from moving parts, do not allow the cable to be entangled, pinched or damaged in any way.

We will not be liable for damage due to improper installation or utilization. Use the specified accessory parts to prevent product failure.

Subject to technical modifications; no responsibility is accepted for the accuracy of this information.