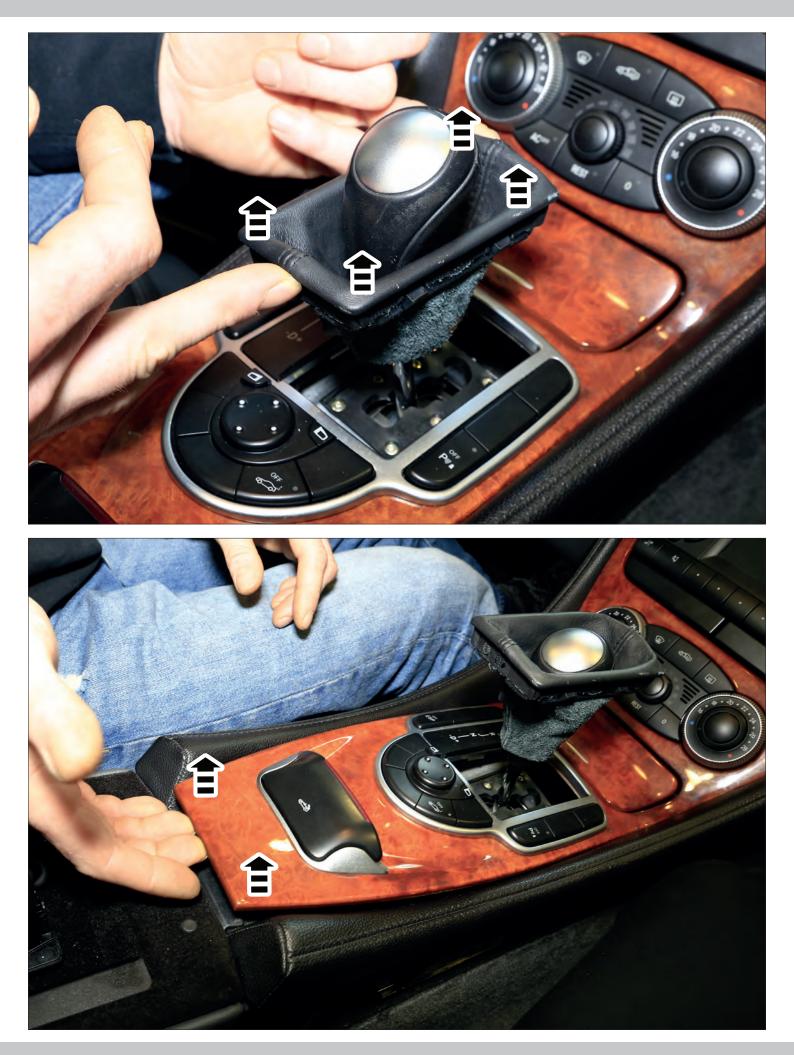

## Mercedes SL (R230) 10/2001 - 12/2005

An appropriate installation in observance of these operating instructions is necessary. Please make sure the wiring is arranged so it is not bended or crimped due to the risk of cable break. Make sure that all connections are correct. Route the cable away from moving parts, do not allow the cable to be entangled, pinched or damaged in any way.