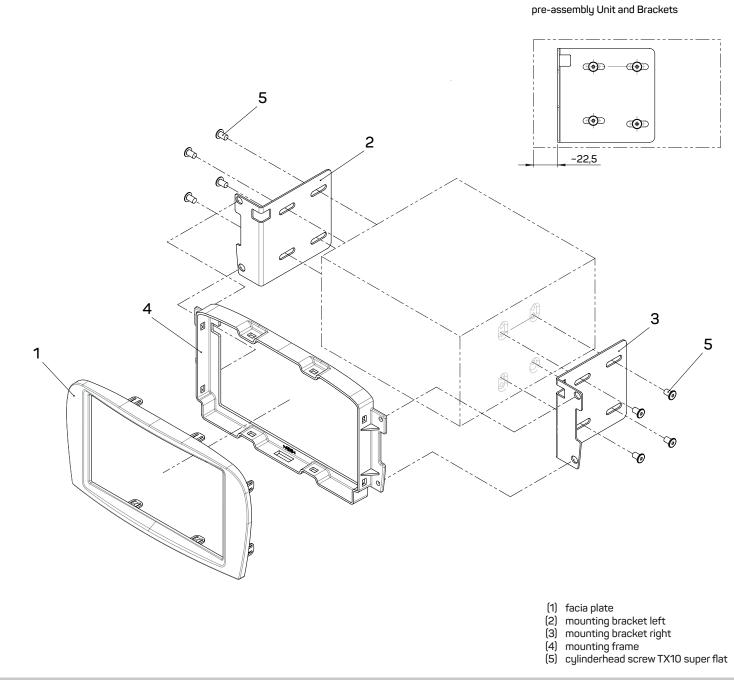

## Mercedes SL (R230) 10/2001 - 12/2005

An appropriate installation in observance of these operating instructions is necessary. Please make sure the wiring is arranged so it is not bended or crimped due to the risk of cable break. Make sure that all connections are correct. Route the cable away from moving parts, do not allow the cable to be entangled, pinched or damaged in any way.