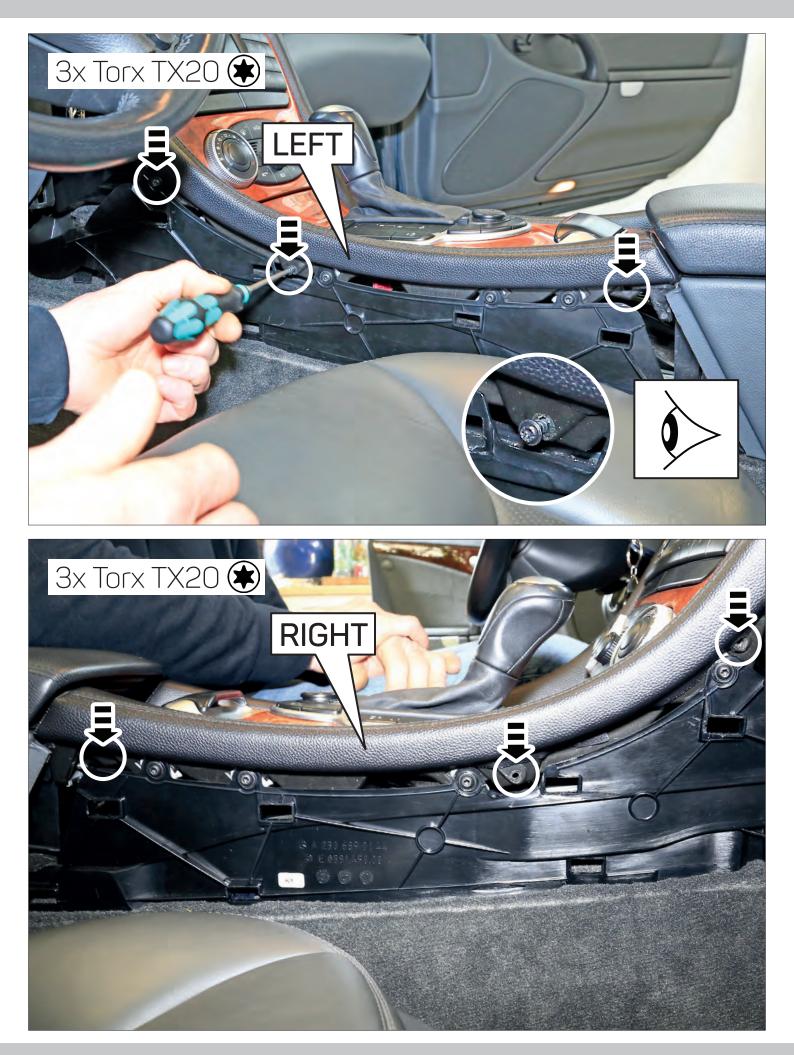

## Mercedes SL (R230) 10/2001 - 12/2005

An appropriate installation in observance of these operating instructions is necessary. Please make sure the wiring is arranged so it is not bended or crimped due to the risk of cable break. Make sure that all connections are correct. Route the cable away from moving parts, do not allow the cable to be entangled, pinched or damaged in any way.