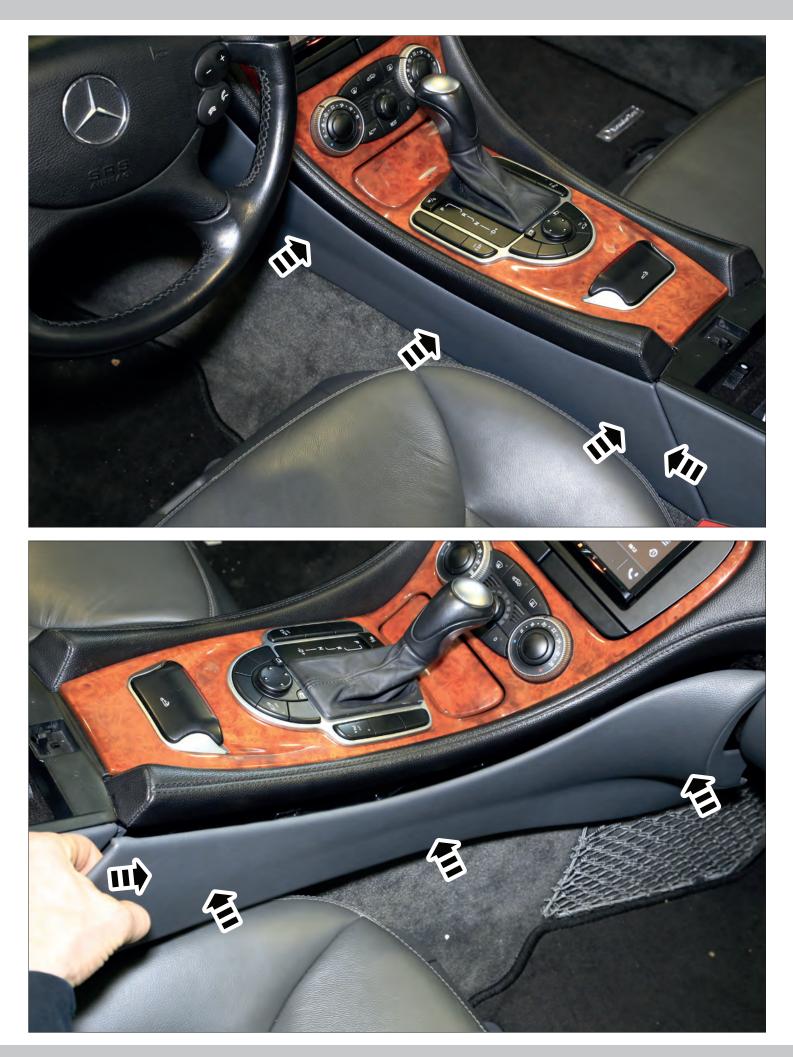

## Mercedes SL (R230) 10/2001 - 12/2005

An appropriate installation in observance of these operating instructions is necessary. Please make sure the wiring is arranged so it is not bended or crimped due to the risk of cable break. Make sure that all connections are correct. Route the cable away from moving parts, do not allow the cable to be entangled, pinched or damaged in any way.