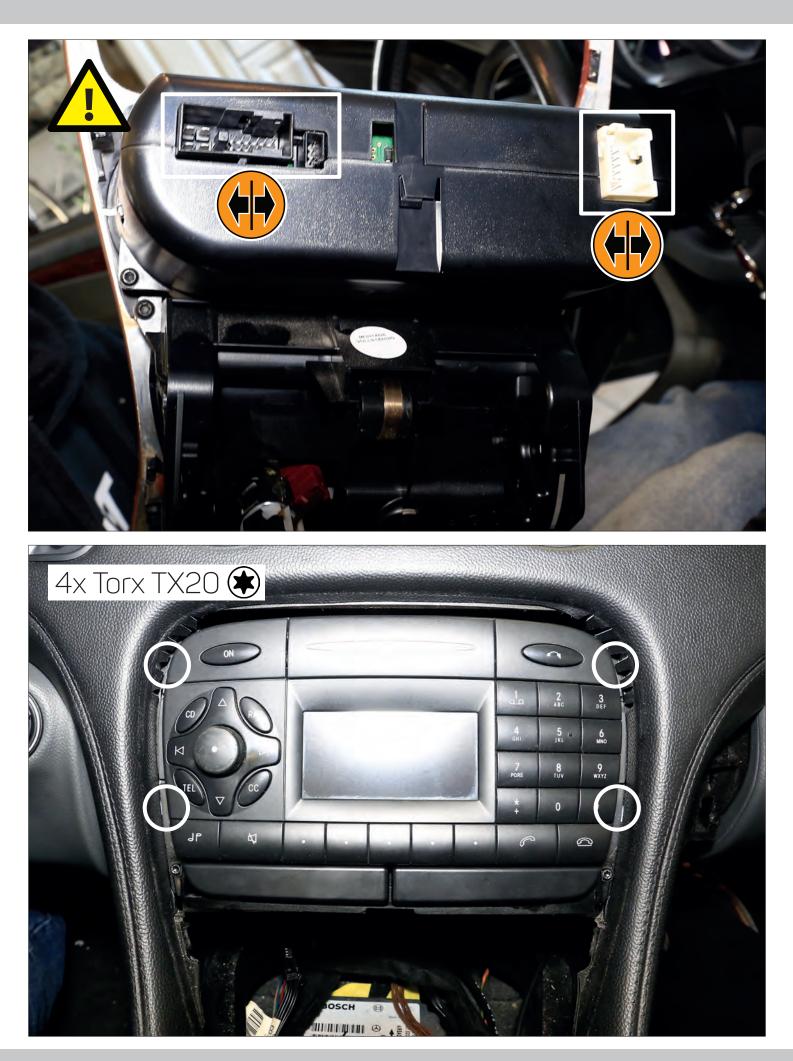

## Mercedes SL (R230) 10/2001 - 12/2005

An appropriate installation in observance of these operating instructions is necessary. Please make sure the wiring is arranged so it is not bended or crimped due to the risk of cable break. Make sure that all connections are correct. Route the cable away from moving parts, do not allow the cable to be entangled, pinched or damaged in any way.