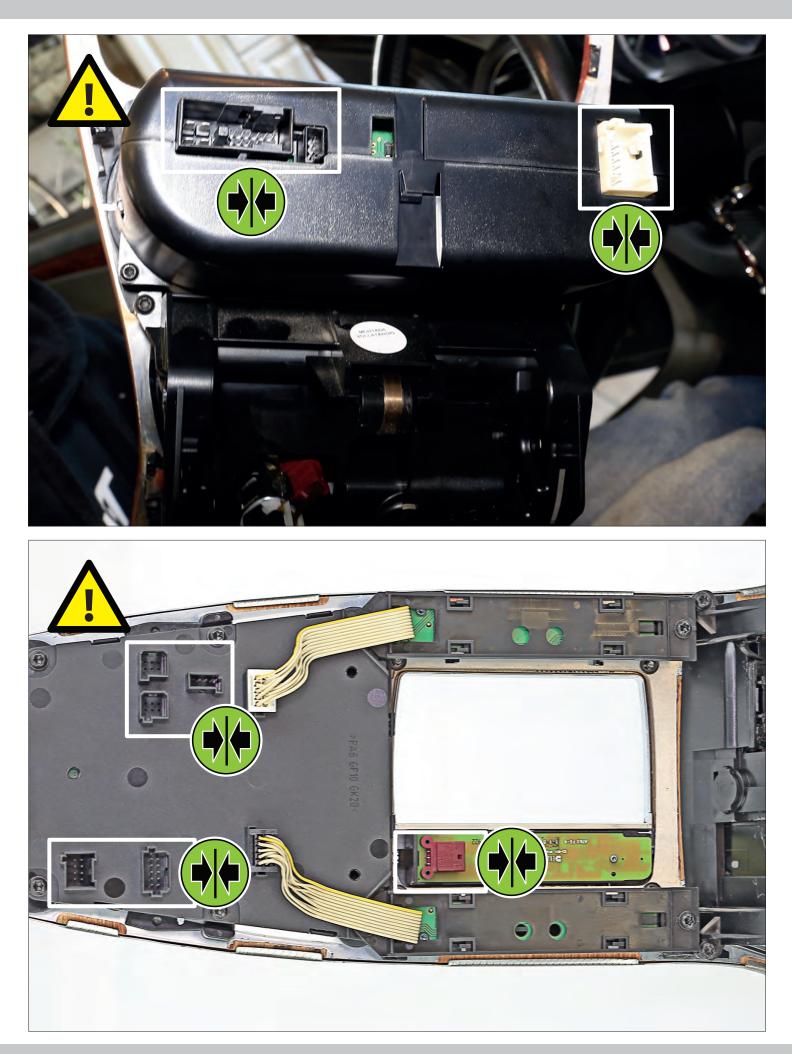

## Mercedes SL (R230) 10/2001 - 12/2005

An appropriate installation in observance of these operating instructions is necessary. Please make sure the wiring is arranged so it is not bended or crimped due to the risk of cable break. Make sure that all connections are correct. Route the cable away from moving parts, do not allow the cable to be entangled, pinched or damaged in any way.

We will not be liable for damage due to improper installation or utilization. Use the specified accessory parts to prevent product failure.

Subject to technical modifications; no responsibility is accepted for the accuracy of this information.