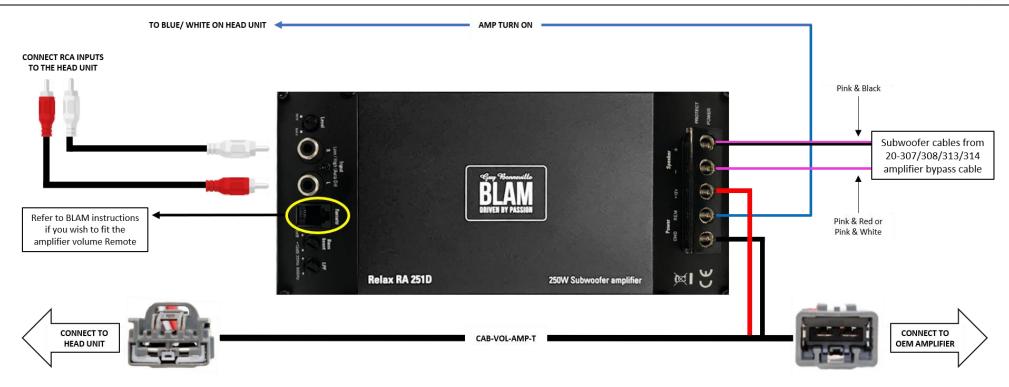

## INSTALLATION INSTRUCTIONS

Refer to the vehicle specific interface fitting kit instructions first. DO NOT REFIT THE HEAD UNIT AFTER FITTING THE INTERFACE KIT

- 1. Make sure the vehicle is off with the key removed.
- 2. Remove the original Head Unit with reference to the manufacturer's instructions.
- 3. Locate the vehicle's OEM Amplifier. Disconnect the large male connector from the amplifier and connect the T lead included in AK-LR-01 to this connector just removed. Connect the male connector of the T-Lead back to the OEM Amplifier.
- 4. Find a suitable place to mount/store the amplifier. We recommend under the passenger seat.
- 5. Connect the ground and 12V power cables from the T lead to the Amplifier via the screw connectors on the amplifier.
- 6. Connect the phono RCAs
- 7. Run the RCA cable up to the rear dash board and connect the two phono connectors to the new Head Unit.
- 8. Connect the pink/black or pink-white from the bypass cable to the output on the side of the amplifier box (see diagram)
- 9. Make sure all wires to the various components around the car are safely secured.
- 10. Test the system fully before refitting the Head Unit, amplifier and subwoofer.