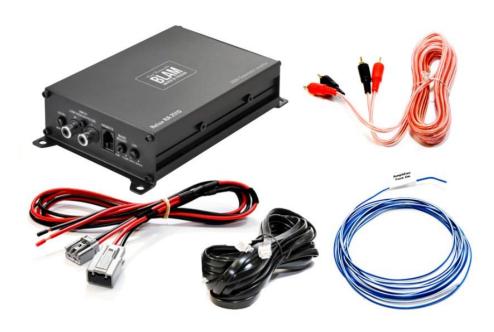

## **Additional Components needed**

- 1 Amp Fuse with inline holder
- Solder/ Crimp connectors
- Heat shrink/ self- amalgamating tape

| Part Number   | Product Description                                           | Image                                                                                                                                                                                                                                                                                                                                                                                                                                                                                                                                                                                                                                                                                                                                                                                                                                                                                                                                                                                                                                                                                                                                                                                                                                                                                                                                                                                                                                                                                                                                                                                                                                                                                                                                                                                                                                                                                                                                                                                                                                                                                                                         |
|---------------|---------------------------------------------------------------|-------------------------------------------------------------------------------------------------------------------------------------------------------------------------------------------------------------------------------------------------------------------------------------------------------------------------------------------------------------------------------------------------------------------------------------------------------------------------------------------------------------------------------------------------------------------------------------------------------------------------------------------------------------------------------------------------------------------------------------------------------------------------------------------------------------------------------------------------------------------------------------------------------------------------------------------------------------------------------------------------------------------------------------------------------------------------------------------------------------------------------------------------------------------------------------------------------------------------------------------------------------------------------------------------------------------------------------------------------------------------------------------------------------------------------------------------------------------------------------------------------------------------------------------------------------------------------------------------------------------------------------------------------------------------------------------------------------------------------------------------------------------------------------------------------------------------------------------------------------------------------------------------------------------------------------------------------------------------------------------------------------------------------------------------------------------------------------------------------------------------------|
| BL-RA251D     | BLAM Ultra-compact D<br>Class 1 x 250W<br>monoblock amplifier |                                                                                                                                                                                                                                                                                                                                                                                                                                                                                                                                                                                                                                                                                                                                                                                                                                                                                                                                                                                                                                                                                                                                                                                                                                                                                                                                                                                                                                                                                                                                                                                                                                                                                                                                                                                                                                                                                                                                                                                                                                                                                                                               |
| CAB-VOL-AMP-T | Volvo and Land Rover<br>Power T Lead                          |                                                                                                                                                                                                                                                                                                                                                                                                                                                                                                                                                                                                                                                                                                                                                                                                                                                                                                                                                                                                                                                                                                                                                                                                                                                                                                                                                                                                                                                                                                                                                                                                                                                                                                                                                                                                                                                                                                                                                                                                                                                                                                                               |
| 32-108        | RCA 3 Metre Phono<br>Cable                                    |                                                                                                                                                                                                                                                                                                                                                                                                                                                                                                                                                                                                                                                                                                                                                                                                                                                                                                                                                                                                                                                                                                                                                                                                                                                                                                                                                                                                                                                                                                                                                                                                                                                                                                                                                                                                                                                                                                                                                                                                                                                                                                                               |
| LO7U/W        | 3 Metre Amplifier<br>Turn on Cable                            | Asserted to the second |