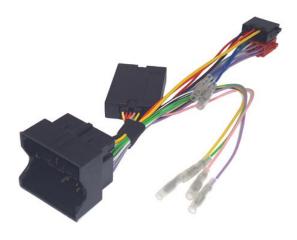

## 49-MB-02

Mercedes CANbus steering wheel control interface

Steering wheel control interface for Mercedes cars with a Quadlock connector at the rear of the radio.

The interface will retain the use of the audio steering wheel controls and provide ignition, illumination, speed pulse, reverse gear and handbrake outputs.

Before connecting the interface to the car, make sure that the patch lead is connected to the interface first.

## Output:

Speed pulse - pink wire Reverse gear - purple wire Parking brake - green wire Mute - yellow/black wire