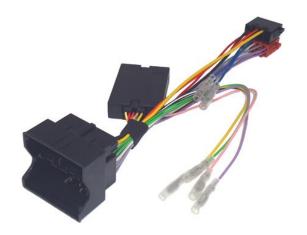

## 49-MB-02

Mercedes CANbus steering wheel control interface

Steering wheel control interface for Mercedes cars with a Quadlock connector at the rear of the radio.

The interface will retain the use of the audio steering wheel controls and provide ignition, illumination, speed pulse, reverse gear and handbrake outputs.

Before connecting the interface to the car, make sure that the patch lead is connected to the interface first.

Speed pulse - pink wire Reverse gear - purple wire Parking brake - green wire Mute - yellow/black wire