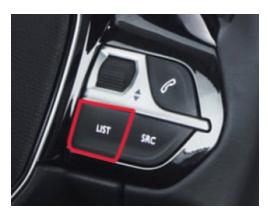

## **DISPLAYING VIDEO -3**

Make sure DIP number 4 is "ON", press and hold the "LIST" button on the steering wheel or "MENU" for 3 Seconds to display external video.