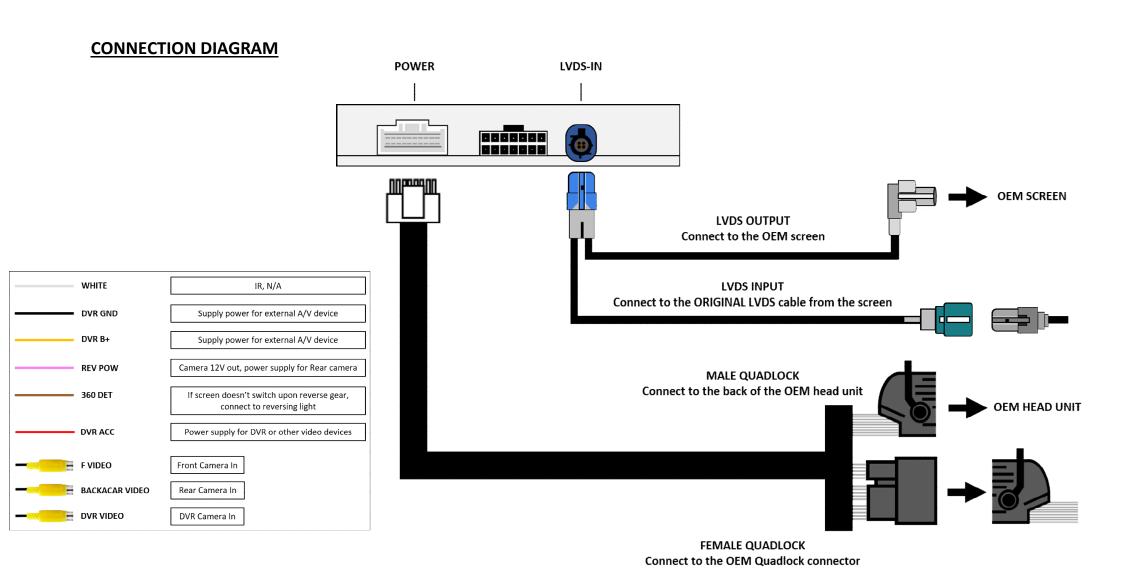

ONLY FOR CARS AN VANS WITH 7" or 8" screens measured from corner to corner and not including buttons.





## **DIP SWITCH SETTINGS**

Please disconnect & reconnect interface power after changing any DIP setting

Always start with CAN detect OFF,ON (dipswitch 1, 2)







| Dip | ON ↓                                          |                                                      | OFF ↑                |          |
|-----|-----------------------------------------------|------------------------------------------------------|----------------------|----------|
| 1   | OFF OFF                                       | OEM rear camera Aftermarket rear camera (CAN detect) |                      |          |
| 2   | ON OFF Aftermarket rear camera (Reverse deter |                                                      |                      |          |
| 3   | Enable front camera