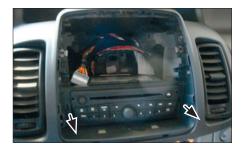

## **Installation Manual Double DIN Kit**

1. Remove frame surrounding head unit (see arrows)

4. Mount brackets to facia plate

2. Remove Display unit

5. Mount OEM display and double DIN head unit to facia plate