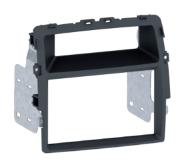

## **Double-DIN Navigation**

- (1) Mounting Frame left
- (2) Mounting Frame right

Facia Plate (3)

All installation work must be performed by a qualified professional installer only. The manufacturer / dealer is not liable for any kind of incidential or indirect damages.