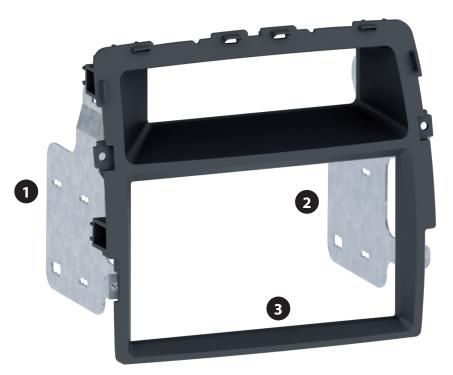

## **Double-DIN Navigation**

- (1) Mounting Frame left
- (2) Mounting Frame right

Facia Plate (3)

All installation work must be performed by a qualified professional installer only. The manufacturer / dealer is not liable for any kind of incidential or indirect damages.