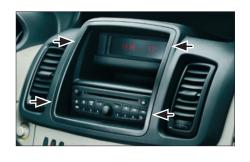

## **Installation Manual Double DIN Kit**

1. Remove frame surrounding head unit (see arrows)

4. Mount brackets to facia plate

2. Remove Display unit

5. Mount OEM display and double DIN head unit to facia plate