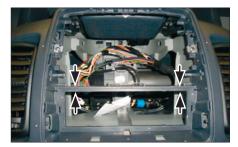

3. Remove OEM head unit

 Connect all required circuit points and push double DIN head unit / facia plate into dashboard until it snaps in.

Reinstall everything in reverse order to finish installation

 Remove plastic to clear space for double DIN head unit