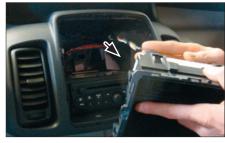

3. Remove OEM head unit

 Connect all required circuit points and push double DIN head unit / facia plate into dashboard until it snaps in.

Reinstall everything in reverse order to finish installation

 Remove plastic to clear space for double DIN head unit