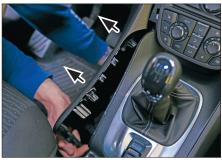

2. Unclip und remove side panels at the left and right side

 Pull front panel carefully into your direction in order to unplug all connectors and cables.

Remove front panel

3. Remove 4 screws of OEM front panel (see arrows)