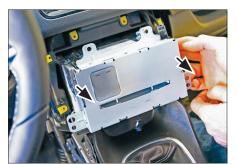

7. Remove two screws of OEM head unit

4. Unclip and remove panel under the gear box (see arrows)

8. Unplug all cables and connectors carefully

Remove OEM head unit by pulling it towards your direction