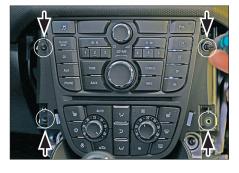

2. Unclip und remove side panels at the left and right side

 Pull front panel carefully into your direction in order to unplug all connectors and cables.

Remove front panel

3. Remove 4 screws of OEM front panel (see arrows)