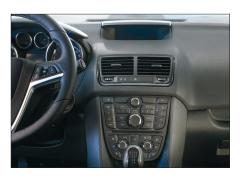

## **Opel Meriva ->**

## Comptible with 1-DIN head units

## Kit Content

- (1) Facia Plate
- (2) Mounting bracket right
- (3) Mounting bracket left
- (4) flat headed screw
- (5) self-tapping screw with collar

1. Opel Meriva OEM dash board

5. Pull gear box panel slightliny into your direction (See arrows)