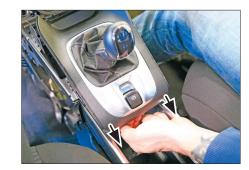

## Kit Content

- (1) Facia Plate
- (2) Mounting bracket right
- (3) Mounting bracket left
- (4) flat headed screw
- (5) self-tapping screw with collar

1. Opel Meriva OEM dash board

5. Pull gear box panel slightliny into your direction (See arrows)

7. Remove two screws of OEM head unit

4. Unclip and remove panel under the gear box (see arrows)

8. Unplug all cables and connectors carefully

Remove OEM head unit by pulling it towards your direction