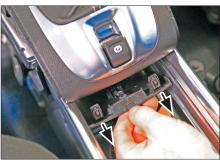

## Kit Content

- (1) Facia Plate
- (2) Mounting bracket right
- (3) Mounting bracket left
- (4) flat headed screw
- (5) self-tapping screw with collar

1. Opel Meriva OEM dash board

5. Pull gear box panel slightliny into your direction (See arrows)