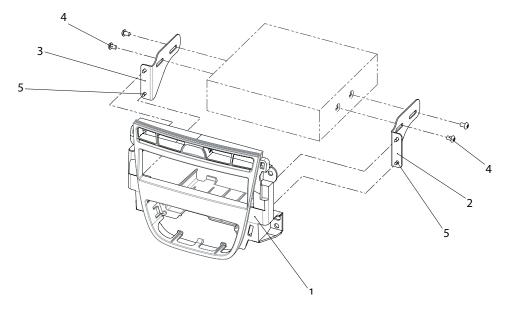

10. Remove switches and control unit from OEM panel

11. Mount switches and control unit to facia plate

## Kit Content

- (1) Facia Plate
- (2) Mounting bracket right
- (3) Mounting bracket left
- (4) flat headed screw
- (5) self-tapping screw with collar

1. Opel Meriva OEM dash board

5. Pull gear box panel slightliny into your direction (See arrows)