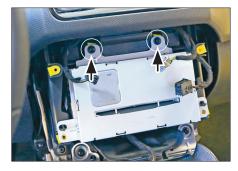

7. Remove two screws of OEM head unit

4. Unclip and remove panel under the gear box (see arrows)

8. Unplug all cables and connectors carefully

Remove OEM head unit by pulling it towards your direction