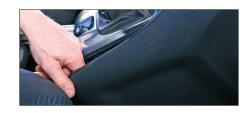

2. Unclip und remove side panels at the left and right side

 Pull front panel carefully into your direction in order to unplug all connectors and cables.

Remove front panel

3. Remove 4 screws of OEM front panel (see arrows)