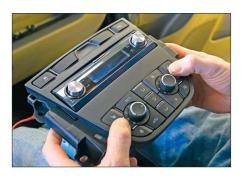

10. Remove switches and control unit from OEM panel

11. Mount switches and control unit to facia plate