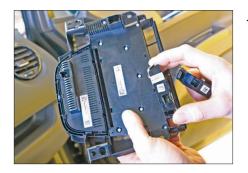

10. Remove switches and control unit from OEM panel

11. Mount switches and control unit to facia plate