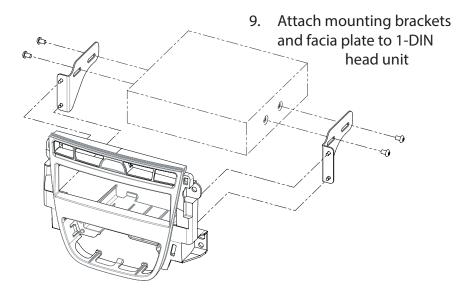

10. Remove switches and control unit from OEM panel

11. Mount switches and control unit to facia plate

## Kit Content

- (1) Facia Plate
- (2) Mounting bracket right
- (3) Mounting bracket left
- (4) flat headed screw
- (5) self-tapping screw with collar

1. Opel Meriva OEM dash board

5. Pull gear box panel slightliny into your direction (See arrows)