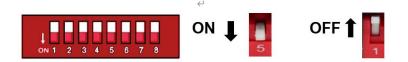

## 1. Compatibility and DIP settings:

| Dip | ON ↓                |                                                                               | OFF ↑                |
|-----|---------------------|-------------------------------------------------------------------------------|----------------------|
| 1   | OFF OFF             | OEM rear ca                                                                   |                      |
| 2   | OFF ON<br>ON OFF    | Aftermarket rear camera (CAN detect) Aftermarket rear camera (Reverse detect) |                      |
| 3   | OFF                 |                                                                               |                      |
| 4   | Enable DVR          |                                                                               | Disable DVR          |
| 5   | C / GLC             |                                                                               | A/B/E/GLA/GLE/CLA    |
| 6   | Resolution 1024     |                                                                               | Resolution 800       |
| 7   | Enable front camera |                                                                               | Disable front camera |
| 8   | OFF                 |                                                                               |                      |
|     |                     |                                                                               |                      |