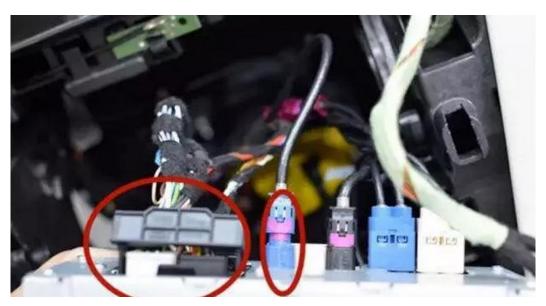

|
| 5   | C / GLC             |                                                                               | A/B/E/GLA/GLE/CLA    |
| 6   | Resolution 1024     |                                                                               | Resolution 800       |
| 7   | Enable front camera |                                                                               | Disable front camera |
| 8   | OFF                 |                                                                               |                      |
|     |                     |                                                                               |                      |

Long press 3S "hang up" button on steering wheel to switch to DVR

Note: LVDS transfer from head unit

## 2. Installation:



Connect the power cable and LVDS in the red circle