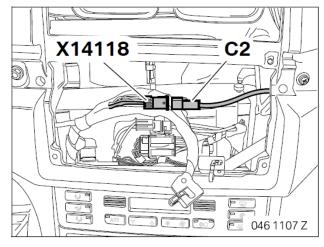

## Installation

Remove the navigation screen in the dashboard. Locate spare connector X14118 as shown in the diagram.

Connect our 24-260 (C2 in diagram) aux in adapter lead to the connector in the dashboard.

Run the aux lead out of the dashboard to the required position, eg. Glove box, centre console...

Refit the screen into the dashboard.

Activate the aux by pressing MODE button until AUX appears on the display.