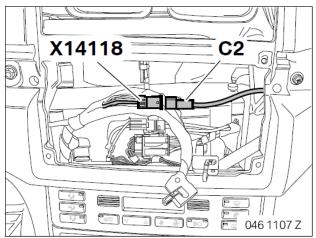

## Installation

Remove the navigation screen in the dashboard. Locate spare connector X14118 as shown in the diagram.

Connect our 24-260 (C2 in diagram) aux in adapter lead to the connector in the dashboard.

Run the aux lead out of the dashboard to the required position, eg. Glove box, centre console...

Refit the screen into the dashboard.

Activate the aux by pressing MODE button until AUX appears on the display.