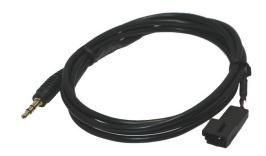

Aux in adapter for BMW cars with OE navigation

24-260 is an aux in adapter harness for BMW 3 series E46, 5 series E39, X5 E53 and X3 E83 cars with original navigation screen units in the dashboard.

## Installation

Remove the navigation screen in the dashboard. Locate spare connector X14118 as shown in the diagram.

Connect our 24-260 (C2 in diagram) aux in adapter lead to the connector in the dashboard.

Run the aux lead out of the dashboard to the required position, eg. Glove box, centre console...

Refit the screen into the dashboard.

Activate the aux by pressing MODE button until AUX appears on the display.