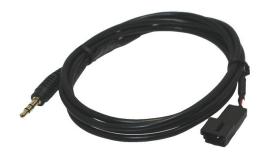

## 24-260

Aux in adapter for BMW cars with OE navigation

24-260 is an aux in adapter harness for BMW 3 series E46, 5 series E39, X5 E53 and X3 E83 cars with original navigation screen units in the dashboard.

## Installation

Remove the navigation screen in the dashboard. Locate spare connector X14118 as shown in the diagram.

Connect our 24-260 (C2 in diagram) aux in adapter lead to the connector in the dashboard.

Run the aux lead out of the dashboard to the required position, eg. Glove box, centre console...

Refit the screen into the dashboard.

Activate the aux by pressing MODE button until AUX appears on the display.