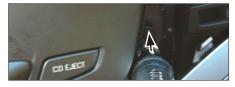

2. Remove side panels

Remove screws left and right

3. Remove panel

4. Dash board with removed panel

5. Remove screw of top panel

6. Remove top panel

7. Cut away app. 10 mm

8. Cut away pin (see arrow)