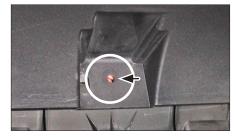

2. Remove side panels

Remove screws left and right

3. Remove panel

4. Dash board with removed panel

5. Remove screw of top panel

6. Remove top panel

7. Cut away app. 10 mm

8. Cut away pin (see arrow)