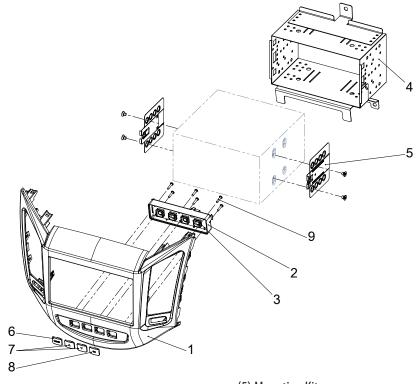

## **Double-DIN Navigation**

(1) Facia plate
(2) Cover
(3) Spring
(4) Sheet Metal Frame

(5) Mounting Kit (6) Button MENU (7) Button Arrow (8) Button - OK (9) Self-tapping convex fillister head screw

1. Unclip side panels (see arrows)