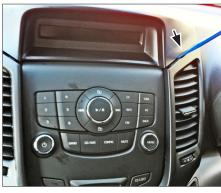

2. Remove side panels

Remove screws left and right

3. Remove panel

4. Dash board with removed panel

5. Remove screw of top panel

6. Remove top panel

7. Cut away app. 10 mm

8. Cut away pin (see arrow)