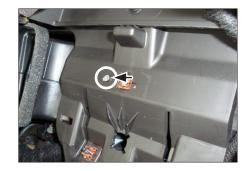

0 0 C

 Reinstall top panel Mount metal frame Fix metal frame with 3 OEM screws (see arrows)

 Mount replacement PCB and buttons as shown in sample graphic

11. Connect all required circuit points. Place Double DIN head.