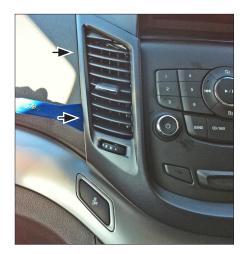

2. Remove side panels

Remove screws left and right

3. Remove panel

4. Dash board with removed panel

5. Remove screw of top panel

6. Remove top panel

7. Cut away app. 10 mm

8. Cut away pin (see arrow)