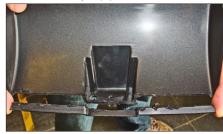

0 0 C

 Reinstall top panel Mount metal frame Fix metal frame with 3 OEM screws (see arrows)

 Mount replacement PCB and buttons as shown in sample graphic

11. Connect all required circuit points. Place Double DIN head.