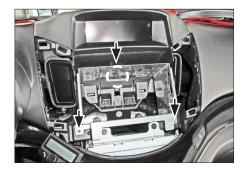

0 0 C

 Reinstall top panel Mount metal frame Fix metal frame with 3 OEM screws (see arrows)

 Mount replacement PCB and buttons as shown in sample graphic

11. Connect all required circuit points. Place Double DIN head.