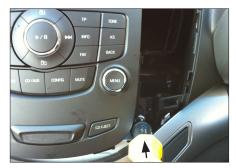

2. Remove side panels

Remove screws left and right

3. Remove panel

4. Dash board with removed panel

5. Remove screw of top panel

6. Remove top panel

7. Cut away app. 10 mm

8. Cut away pin (see arrow)