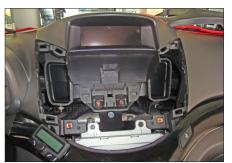

0 0 C

 Reinstall top panel Mount metal frame Fix metal frame with 3 OEM screws (see arrows)

 Mount replacement PCB and buttons as shown in sample graphic

11. Connect all required circuit points. Place Double DIN head.

Reinstall everything in reverse order to finish installation.