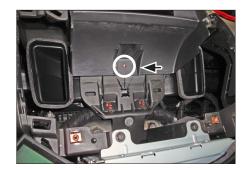

2. Remove side panels

Remove screws left and right

3. Remove panel

4. Dash board with removed panel

5. Remove screw of top panel

6. Remove top panel

7. Cut away app. 10 mm

8. Cut away pin (see arrow)