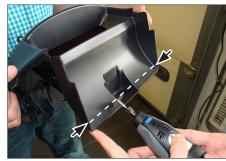

2. Remove side panels

Remove screws left and right

3. Remove panel

4. Dash board with removed panel

5. Remove screw of top panel

6. Remove top panel

7. Cut away app. 10 mm

8. Cut away pin (see arrow)