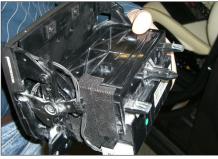

0 0 C

 Reinstall top panel Mount metal frame Fix metal frame with 3 OEM screws (see arrows)

 Mount replacement PCB and buttons as shown in sample graphic

11. Connect all required circuit points. Place Double DIN head.