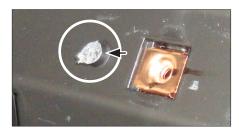

2. Remove side panels

Remove screws left and right

3. Remove panel

4. Dash board with removed panel

5. Remove screw of top panel

6. Remove top panel

7. Cut away app. 10 mm

8. Cut away pin (see arrow)