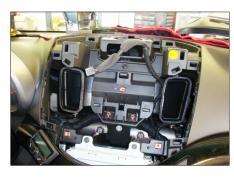

2. Remove side panels

Remove screws left and right

3. Remove panel

4. Dash board with removed panel

5. Remove screw of top panel

6. Remove top panel

7. Cut away app. 10 mm

8. Cut away pin (see arrow)