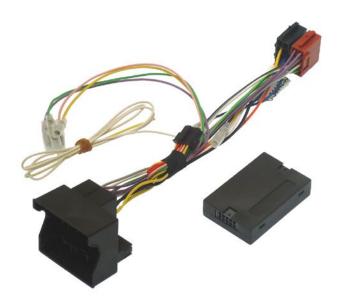

## 49-CORSA-D

Quadlock CANbus steering control interface for Vauxhall Corsa D.

## **Interface features**

Ignition output Illumination output Reverse gear output Speed pulse output Parking brake output Mute

Purple wire Pink wire Green wire Yellow/black

## Installation instructions

This interface has a loose white/yellow wire that needs to be connected to the LAN bus wire at the back of the display screen.

First, remove the grill on the top of the dashboard.