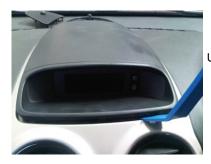

## Installation instructions

This interface has a loose white/yellow wire that needs to be connected to the LAN bus wire at the back of the display screen.

First, remove the grill on the top of the dashboard.

Unscrew the screw holding the display housing to the dashboard

Using a panel removal tool, unclip and lift off the display cover.

Connect the white/yellow wire to the green LAN bus wire at the back of the display.