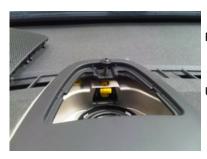

## Installation instructions

This interface has a loose white/yellow wire that needs to be connected to the LAN bus wire at the back of the display screen.

First, remove the grill on the top of the dashboard.

Unscrew the screw holding the display housing to the dashboard

Using a panel removal tool, unclip and lift off the display cover.

Connect the white/yellow wire to the green LAN bus wire at the back of the display.