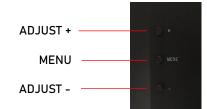

PLEASE NOTE: There are 3 buttons on the back of the monitor, middle button to select Brightness or Colour Density and then press the upper button to increase or the lower button to decrease the value. You can select Reset and press either the upper or the lower button to Reset the value to factory setting.