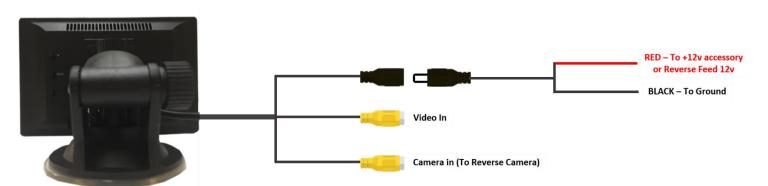

## Wiring Diagram

- Can be powered from a 12v ignition or reverse feed.
- Sometimes the reverse power feed from the reversing lights may not be strong enough to power the monitor. A separate power feed relay (10-641) may be required to give a better 12v power feed.