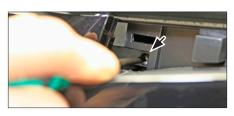

 Unclip air condition control unit under OEM head unit

Remove air condition control unit

3. Remove panel at left side

 Remove panel at right side

5. Remove all screws of OEM head unit

left side

right side

6. Unplug all cables of OEM head unit