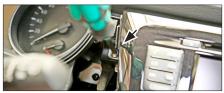

 Unclip air condition control unit under OEM head unit

Remove air condition control unit

3. Remove panel at left side

 Remove panel at right side

5. Remove all screws of OEM head unit

left side

right side

6. Unplug all cables of OEM head unit