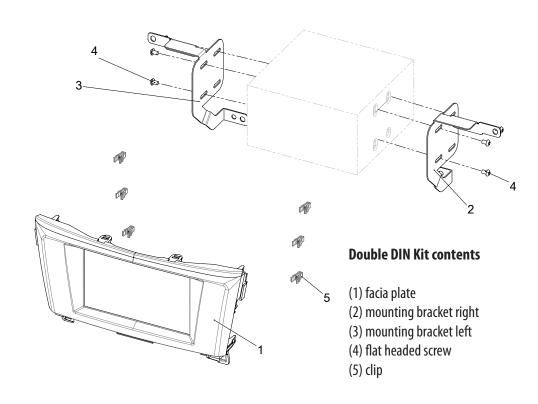

## pre-assembly Unit and Brackets

Mount mounting brackets with flat headed screws to Double-DIN head unit

> We recommend to leave about 24 mm space to the unit front surface

 Connect all required circuit points. Place Double-DIN head unit on dash board Fix it with 4 screws