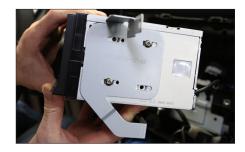

## pre-assembly Unit and Brackets

Mount mounting brackets with flat headed screws to Double-DIN head unit

> We recommend to leave about 24 mm space to the unit front surface

 Connect all required circuit points. Place Double-DIN head unit on dash board Fix it with 4 screws