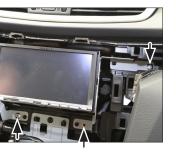

 Unclip air condition control unit under OEM head unit

Remove air condition control unit

3. Remove panel at left side

 Remove panel at right side

5. Remove all screws of OEM head unit

left side

right side

6. Unplug all cables of OEM head unit

Remove OEM head unit

7. Dash board after removal of OEM head unit

All installation work must be performed by a qualified professional installer only. The manufacturer / dealer is not liable for any kind of incidential or indirect damages.