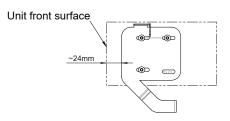

## pre-assembly Unit and Brackets

Mount mounting brackets with flat headed screws to Double-DIN head unit

> We recommend to leave about 24 mm space to the unit front surface

 Connect all required circuit points. Place Double-DIN head unit on dash board Fix it with 4 screws