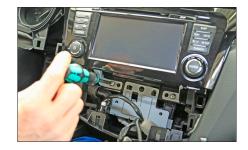

 Unclip air condition control unit under OEM head unit

Remove air condition control unit

3. Remove panel at left side

 Remove panel at right side

5. Remove all screws of OEM head unit

left side

right side

6. Unplug all cables of OEM head unit

Remove OEM head unit

7. Dash board after removal of OEM head unit

All installation work must be performed by a qualified professional installer only. The manufacturer / dealer is not liable for any kind of incidential or indirect damages.