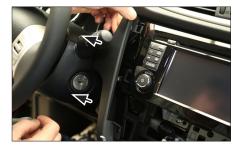

 Unclip air condition control unit under OEM head unit

Remove air condition control unit

3. Remove panel at left side

 Remove panel at right side

5. Remove all screws of OEM head unit

left side

right side

6. Unplug all cables of OEM head unit