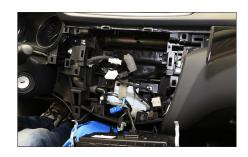

Remove OEM head unit

7. Dash board after removal of OEM head unit

All installation work must be performed by a qualified professional installer only. The manufacturer / dealer is not liable for any kind of incidential or indirect damages.