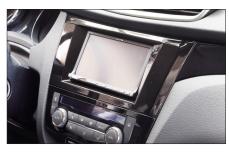

10. Put clips on the rear side of facia plate. Place facia plate on dash board

Reinstall everything in reverse order to finish installation