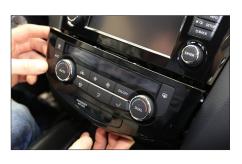

 Unclip air condition control unit under OEM head unit

Remove air condition control unit

3. Remove panel at left side

 Remove panel at right side

5. Remove all screws of OEM head unit

left side

right side

6. Unplug all cables of OEM head unit