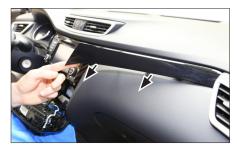

10. Put clips on the rear side of facia plate. Place facia plate on dash board

Reinstall everything in reverse order to finish installation