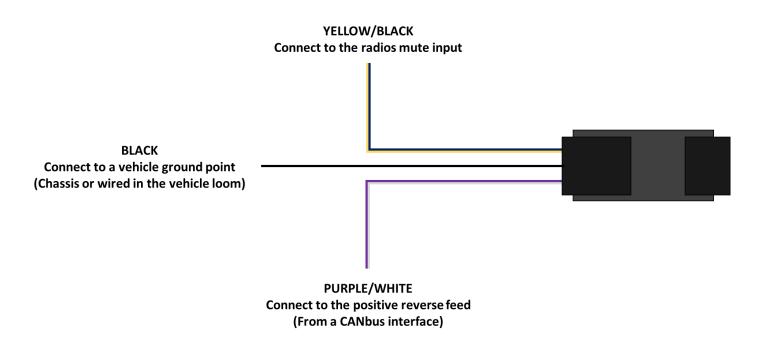

Special relay to mute audio when reversing to allow parking tones to be heard clearly.

This relay is designed for aftermarket radio fittings where a parking sensor retention interface has been fitted. This relay will use a positive reverse gear signal to mute the new head unit, so when the car is reversing the radio is silent and the parking tone interface can be heard clearly.

## 10-640—REVERSE GEAR CAR RADIO MUTE RELAY CABLE

Special relay to mute audio when reversing to allow parking tones to be heard clearly.

This relay is designed for aftermarket radio fittings where a parking sensor retention interface has been fitted. This relay will use a positive reverse gear signal to mute the new head unit, so when the car is reversing the radio is silent and the parking tone interface can be heard clearly.