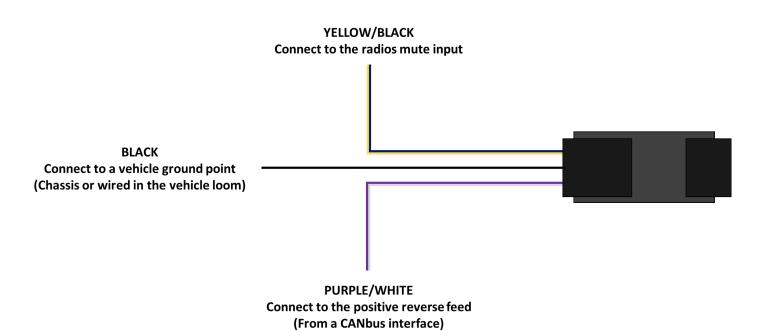

Special relay to mute audio when reversing to allow parking tones to be heard clearly.

This relay is designed for aftermarket radio fittings where a parking sensor retention interface has been fitted. This relay will use a positive reverse gear signal to mute the new head unit, so when the car is reversing the radio is silent and the parking tone interface can be heard clearly.

## 10-640—REVERSE GEAR CAR RADIO MUTE RELAY CABLE

Special relay to mute audio when reversing to allow parking tones to be heard clearly.

This relay is designed for aftermarket radio fittings where a parking sensor retention interface has been fitted. This relay will use a positive reverse gear signal to mute the new head unit, so when the car is reversing the radio is silent and the parking tone interface can be heard clearly.