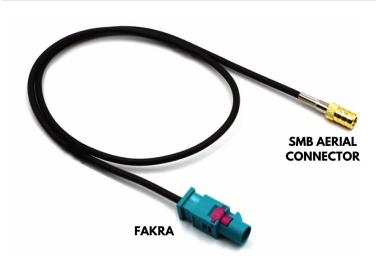

This antenna adapter is suitable for a variety of vehicles with a single FAKRA connection for the original DAB antenna.

The FAKRA connector colour can vary but is usually black, grey, brown or white.

### Installation

- 1. Connect the blue FAKRA connector to the original yellow or black DAB antenna connection in the car.
- 2. Connect the SMB aerial connection to the back of the after market radio.

#### 21-037 - FAKRA TO SMB ANTENNA ADAPTER FOR DAB

This antenna adapter is suitable for a variety of vehicles with a single FAKRA connection for the original DAB antenna.

The FAKRA connector colour can vary but is usually black, grey, brown or white.