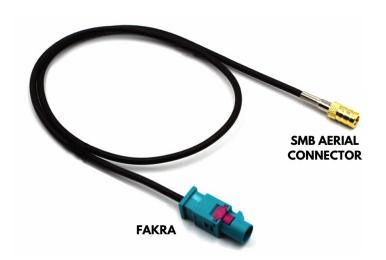

This antenna adapter is suitable for a variety of vehicles with a single FAKRA connection for the original DAB antenna.

The FAKRA connector colour can vary but is usually black, grey, brown or white.

### Installation

- 1. Connect the blue FAKRA connector to the original yellow or black DAB antenna connection in the car.
- 2. Connect the SMB aerial connection to the back of the after market radio.

#### 21-037 - FAKRA TO SMB ANTENNA ADAPTER FOR DAB

This antenna adapter is suitable for a variety of vehicles with a single FAKRA connection for the original DAB antenna.

The FAKRA connector colour can vary but is usually black, grey, brown or white.