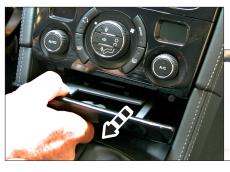

11. Place facia plate

12. Re-install everything in reverse order to finish installation

- (1) facia plate
- (2) metal frame

 Remove lower tray under OEM head unit

2. Remove rubber inlay

3. Remove screws

4. Remove panel