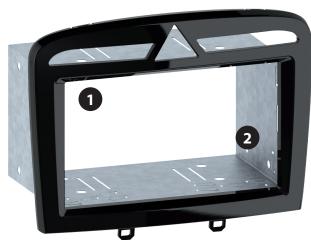

11. Place facia plate

12. Re-install everything in reverse order to finish installation

- (1) facia plate
- (2) metal frame

 Remove lower tray under OEM head unit

2. Remove rubber inlay

3. Remove screws

4. Remove panel