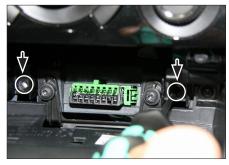

5. Remove OEM head unit

6. Cut away middle bar to clear space for double DIN head unit

7. Remove top panel Remove buttons

8. Mount metal frame to dash board