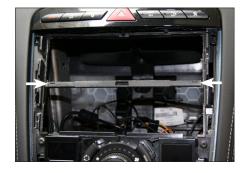

5. Remove OEM head unit

6. Cut away middle bar to clear space for double DIN head unit

7. Remove top panel Remove buttons

8. Mount metal frame to dash board