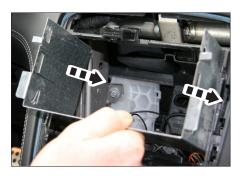

5. Remove OEM head unit

6. Cut away middle bar to clear space for double DIN head unit

7. Remove top panel Remove buttons

8. Mount metal frame to dash board