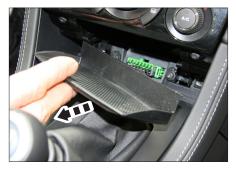

11. Place facia plate

12. Re-install everything in reverse order to finish installation

- (1) facia plate
- (2) metal frame

 Remove lower tray under OEM head unit

2. Remove rubber inlay

3. Remove screws

4. Remove panel