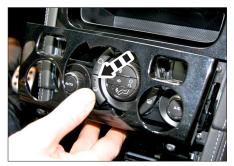

Attach mounting frames to double DIN head unit

Connect all required circuit points

Push double DIN head unit into metal frame

10. Mount top panel with hazard light switch to double DIN facia plate

- **Peugeot 308CC** 03/2009->
- Peugeot RCZ 04/2010->