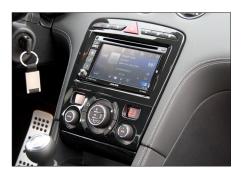

11. Place facia plate

12. Re-install everything in reverse order to finish installation

- (1) facia plate
- (2) metal frame

 Remove lower tray under OEM head unit

2. Remove rubber inlay

3. Remove screws

4. Remove panel