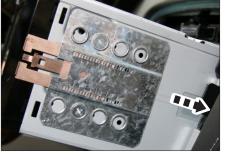

Attach mounting frames to double DIN head unit

Connect all required circuit points

Push double DIN head unit into metal frame

10. Mount top panel with hazard light switch to double DIN facia plate

- **Peugeot 308CC** 03/2009->
- Peugeot RCZ 04/2010->