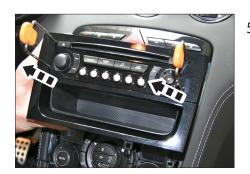

5. Remove OEM head unit

6. Cut away middle bar to clear space for double DIN head unit

7. Remove top panel Remove buttons

8. Mount metal frame to dash board