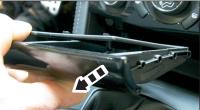

11. Place facia plate

12. Re-install everything in reverse order to finish installation

- (1) facia plate
- (2) metal frame

 Remove lower tray under OEM head unit

2. Remove rubber inlay

3. Remove screws

4. Remove panel