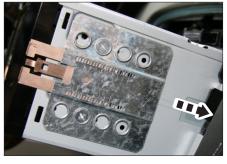

5. Remove OEM head unit

6. Cut away middle bar to clear space for double DIN head unit

7. Remove top panel Remove buttons

8. Mount metal frame to dash board