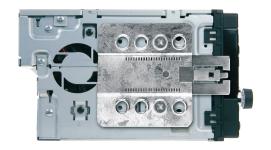

Remove the four screwsRemove the OEM-Radio

Mount the metal brackets with the double DIN head unit

The position of the copper coloured holder can be adjusted to your needs for perfect fit. (see sample)

. Push the head unit with the mounted metal brackets into the metal frame, until it snaps in

Place the mounting frame on the dashboard and fix it with the 4 original screws

Connect all required circuit points and push the double DIN head unit into the mounting frame until it snaps in

Place the facia plate