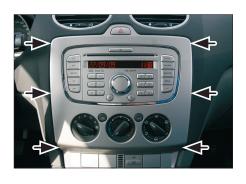

## Compatible with double DIN devices

**Double DIN Set contents** 

- (1) Metal Frame
- (2) Installation Kit

- (3) Mounting Frame
- (4) Facia Plate

 Unclip the frame surrounding the OEM-Radio and remove it

Remove the four screwsRemove the OEM-Radio

Mount the metal brackets with the double DIN head unit

The position of the copper coloured holder can be adjusted to your needs for perfect fit. (see sample)

. Push the head unit with the mounted metal brackets into the metal frame, until it snaps in