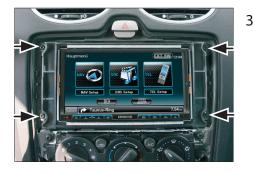

Place the mounting frame on the dashboard and fix it with the 4 original screws

Connect all required circuit points and push the double DIN head unit into the mounting frame until it snaps in

Place the facia plate