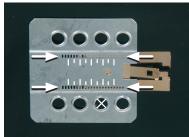

Remove the four screwsRemove the OEM-Radio

Mount the metal brackets with the double DIN head unit

The position of the copper coloured holder can be adjusted to your needs for perfect fit. (see sample)

. Push the head unit with the mounted metal brackets into the metal frame, until it snaps in