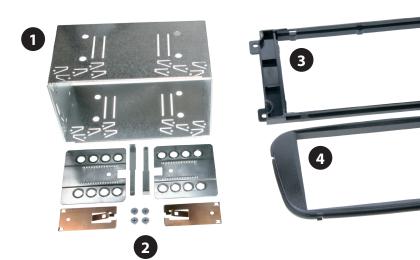

## Compatible with double DIN devices

**Double DIN Set contents** 

- (1) Metal Frame
- (2) Installation Kit

- (3) Mounting Frame
- (4) Facia Plate

 Unclip the frame surrounding the OEM-Radio and remove it