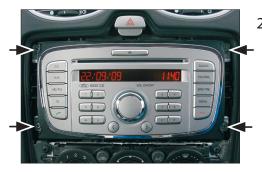

Place the mounting frame on the dashboard and fix it with the 4 original screws

Connect all required circuit points and push the double DIN head unit into the mounting frame until it snaps in

Place the facia plate