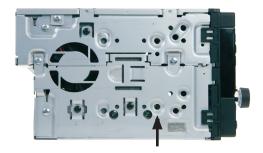

Remove the four screwsRemove the OEM-Radio

Mount the metal brackets with the double DIN head unit

The position of the copper coloured holder can be adjusted to your needs for perfect fit. (see sample)

. Push the head unit with the mounted metal brackets into the metal frame, until it snaps in