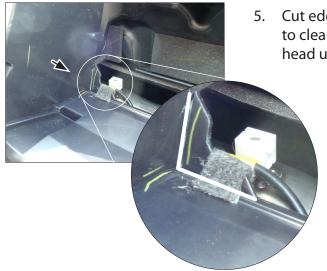

Unclip and remove the OEM-Panel by pulling it towards your direction

4. Mount facia plate to OEM-Panel (with original screws)

2. Front view without OEM-Panel

5. Cut edges at the left and right to clear space for Double-DIN head unit