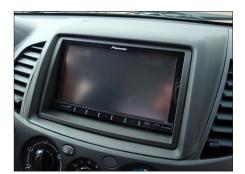

6. Mount brackets to head unit

Connect all wires

Mount head unit into dashboard

7. Place OEM-Panel onto dashboard to finish installation