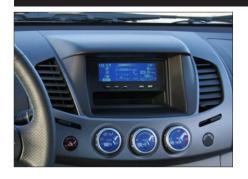

## **Installation Manual Double DIN Kit**

Caution. Mitsubishi equipped with OEMdisplay requires a different OEM panel

Mitsubishi-Part-No.: 81346

3. Remove 4 screws to disassemble OEM-Case from OEM-Panel

1. Mitsubishi L200 with pocket