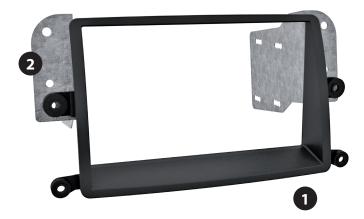

## Installation Manual Double DIN Kit 50-887

Mitsubishi L200 2006->

Compatible with double DIN devices

**Double DIN Kit contents** 

- (1) Facia Plate
- (2) Mounting Brackets

All installation work must be performed by a qualified professional installer only.