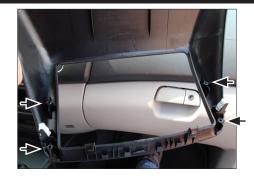

Unclip and remove the OEM-Panel by pulling it towards your direction

4. Mount facia plate to OEM-Panel (with original screws)

2. Front view without OEM-Panel

5. Cut edges at the left and right to clear space for Double-DIN head unit