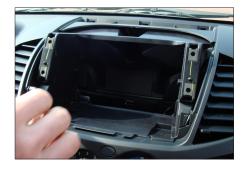

Unclip and remove the OEM-Panel by pulling it towards your direction

4. Mount facia plate to OEM-Panel (with original screws)

2. Front view without OEM-Panel

5. Cut edges at the left and right to clear space for Double-DIN head unit