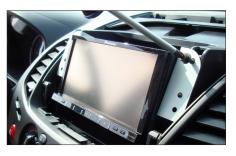

Unclip and remove the OEM-Panel by pulling it towards your direction

4. Mount facia plate to OEM-Panel (with original screws)

2. Front view without OEM-Panel

5. Cut edges at the left and right to clear space for Double-DIN head unit

6. Mount brackets to head unit

Connect all wires

Mount head unit into dashboard

7. Place OEM-Panel onto dashboard to finish installation