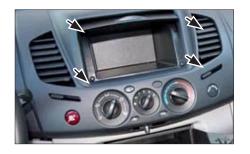

Unclip and remove the OEM-Panel by pulling it towards your direction

4. Mount facia plate to OEM-Panel (with original screws)

2. Front view without OEM-Panel

5. Cut edges at the left and right to clear space for Double-DIN head unit