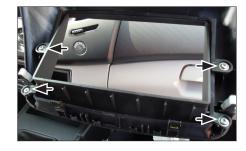

## **Installation Manual Double DIN Kit**

Caution. Mitsubishi equipped with OEMdisplay requires a different OEM panel

Mitsubishi-Part-No.: 81346

3. Remove 4 screws to disassemble OEM-Case from OEM-Panel

1. Mitsubishi L200 with pocket