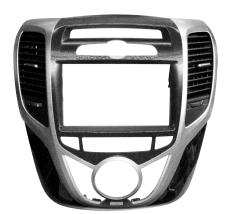

4. Remove hazard light switch and display from OEM bezel

new facia plate

- 6. Mount new Double DIN facia plate to OEM center panel (see arrow) with OEM screws
- 7. Center panel with mouted Double DIN facia plate