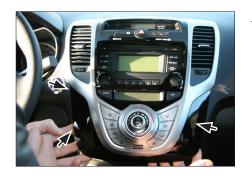

## 50-903 - Installation Manual Double DIN Kit

Unclip center console
 (see arrows) and remove it
 by pulling it towards your
 direction

2. Remove OEM head unit

 Attach mounting brackets to Kenwood head unit