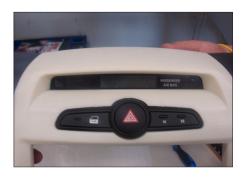

4. Remove hazard light switch and display from OEM bezel

new facia plate

- 6. Mount new Double DIN facia plate to OEM center panel (see arrow) with OEM screws
- 7. Center panel with mouted Double DIN facia plate

## 50-903 - Installation Manual Double DIN Kit

8. Mount harzard light switch and top display to facia plate

9. Mount air condition control unit to panel

10. Connect all required circuit points
Mount double DIN head unit