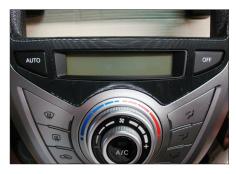

## 50-903 - Installation Manual Double DIN Kit

8. Mount harzard light switch and top display to facia plate

9. Mount air condition control unit to panel

10. Connect all required circuit points
Mount double DIN head unit