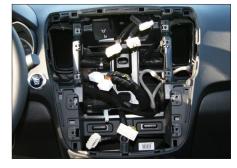

4. Remove hazard light switch and display from OEM bezel

new facia plate

- 6. Mount new Double DIN facia plate to OEM center panel (see arrow) with OEM screws
- 7. Center panel with mouted Double DIN facia plate

## 50-903 - Installation Manual Double DIN Kit

8. Mount harzard light switch and top display to facia plate

9. Mount air condition control unit to panel

10. Connect all required circuit points
Mount double DIN head unit