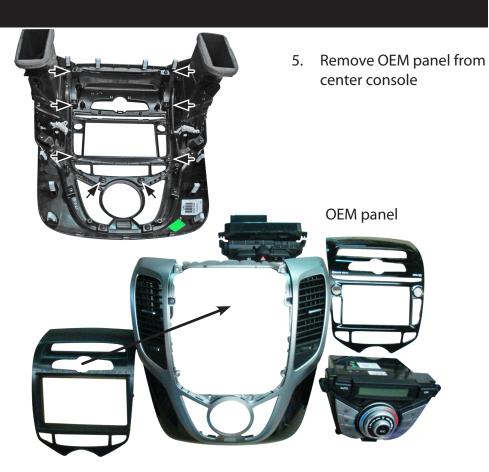

## 50-903 - Installation Manual Double DIN Kit

Unclip center console
 (see arrows) and remove it
 by pulling it towards your
 direction

2. Remove OEM head unit

 Attach mounting brackets to Kenwood head unit

Mount center panel to dash board