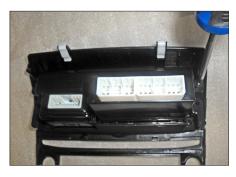

4. Remove hazard light switch and display from OEM bezel

new facia plate

- 6. Mount new Double DIN facia plate to OEM center panel (see arrow) with OEM screws
- 7. Center panel with mouted Double DIN facia plate