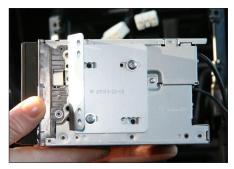

## 50-903 - Installation Manual Double DIN Kit

Unclip center console
 (see arrows) and remove it
 by pulling it towards your
 direction

2. Remove OEM head unit

 Attach mounting brackets to Kenwood head unit