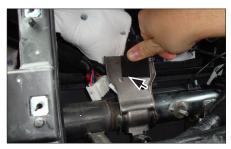

7. Remove OEM head unit

I. Remove screws under head unit

8. Bend metal upwards (see arrow) to clear space for double DIN navigation

All installation work must be performed by a qualified professional installer only. The manufacturer / dealer is not liable for any kind of incidential or indirect damages.