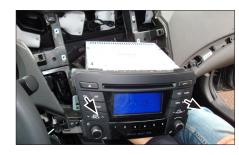

## **Installation Manual Double DIN Kit**

1. Hyundai i40 OEM dash board

5. Remove air vent frame

Remove bar under OEM head unit (see arrow)

6. Remove screws of OEM head unit (see arrows)

Unclip OEM bar under head unit (see arrows)

7. Remove OEM head unit

I. Remove screws under head unit

8. Bend metal upwards (see arrow) to clear space for double DIN navigation

All installation work must be performed by a qualified professional installer only. The manufacturer / dealer is not liable for any kind of incidential or indirect damages.