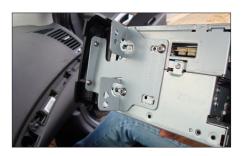

7. Remove OEM head unit

I. Remove screws under head unit

8. Bend metal upwards (see arrow) to clear space for double DIN navigation

All installation work must be performed by a qualified professional installer only. The manufacturer / dealer is not liable for any kind of incidential or indirect damages.