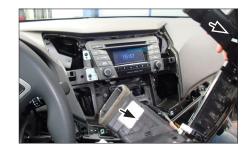

## **Installation Manual Double DIN Kit**

1. Hyundai i40 OEM dash board

5. Remove air vent frame

Remove bar under OEM head unit (see arrow)

6. Remove screws of OEM head unit (see arrows)

Unclip OEM bar under head unit (see arrows)