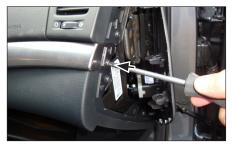

## **Installation Manual Double DIN Kit**

1. Hyundai i40 OEM dash board

5. Remove air vent frame

Remove bar under OEM head unit (see arrow)

6. Remove screws of OEM head unit (see arrows)

Unclip OEM bar under head unit (see arrows)