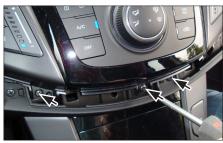

## **Installation Manual Double DIN Kit**

1. Hyundai i40 OEM dash board

5. Remove air vent frame

Remove bar under OEM head unit (see arrow)

6. Remove screws of OEM head unit (see arrows)

Unclip OEM bar under head unit (see arrows)