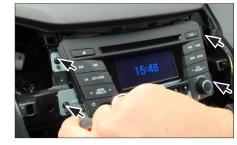

## **Installation Manual Double DIN Kit**

1. Hyundai i40 OEM dash board

5. Remove air vent frame

Remove bar under OEM head unit (see arrow)

6. Remove screws of OEM head unit (see arrows)

Unclip OEM bar under head unit (see arrows)