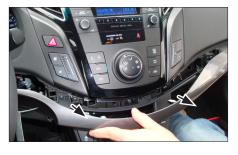

## **Installation Manual Double DIN Kit**

1. Hyundai i40 OEM dash board

5. Remove air vent frame

Remove bar under OEM head unit (see arrow)

6. Remove screws of OEM head unit (see arrows)

Unclip OEM bar under head unit (see arrows)