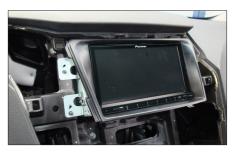

## **Installation Manual Double DIN Kit**

9. Attach mounting frames and facia plate to double DIN navigation

 Connect all required circuit points
Mount double DIN navigation to dash board

11. Install everything in reverse order to finish installation