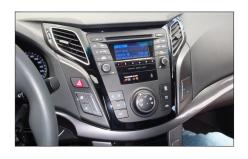

## **Installation Manual Double DIN Kit**

1. Hyundai i40 OEM dash board

5. Remove air vent frame

Remove bar under OEM head unit (see arrow)

6. Remove screws of OEM head unit (see arrows)

Unclip OEM bar under head unit (see arrows)