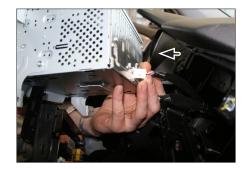

B A C 7. Bend away metal in order to clear space for double DIN head unit

Installation Manual 50-900