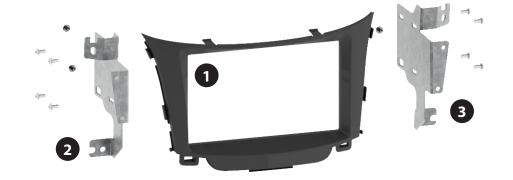

## • Hyundai i30 2012->

Compatible with these Double-DIN devices:

**Double-DIN Navigation** 

8. Mount mounting brackets to double DIN head unit.

Use A for : Alpine, Clarion, Pioneer Use B for : Kenwood 5" Use C for : Kenwood 7"

9. Connect all required circuit points Place double DIN head unit and fix it. Place facia plate.

Reinstall everything in reverse order to finish installation

Double DIN Set contents • (1) Facia Plate

- (2) Mounting bracket (L)
- (3) Mounting bracket (R)