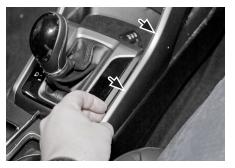

## Installation Manual Double DIN Kit

1. Hyundai i30 OEM dashboard

OEM side panels need to be

(see arrows)

Remove side panels

with air vents at

removed. Start at this position

left and right side (see arrows)