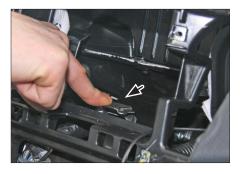

B A C 7. Bend away metal in order to clear space for double DIN head unit

Installation Manual 50-900