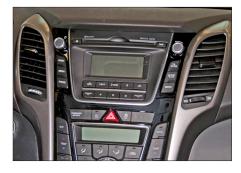

B A C 7. Bend away metal in order to clear space for double DIN head unit

Installation Manual 50-900

## • Hyundai i30 2012->

Compatible with these Double-DIN devices:

**Double-DIN Navigation** 



8. Mount mounting brackets to double DIN head unit.

Use A for : Alpine, Clarion, Pioneer Use B for : Kenwood 5" Use C for : Kenwood 7"

9. Connect all required circuit points Place double DIN head unit and fix it. Place facia plate.

Reinstall everything in reverse order to finish installation



Double DIN Set contents • (1) Facia Plate

- (2) Mounting bracket (L)
- (3) Mounting bracket (R)

## Installation Manual Double DIN Kit



1. Hyundai i30 OEM dashboard

OEM side panels need to be

(see arrows)

Remove side panels

with air vents at

removed. Start at this position

left and right side (see arrows)

2.

3.



- All installation work must be performed by a qualified professional installer only. The manufacturer / dealer is not liable for any kind of incidential or indirect damages.





4. Remove screws (see arrows)

## Remove control unit

5. Remove screws (see arrows)

6. Remove OEM head unit