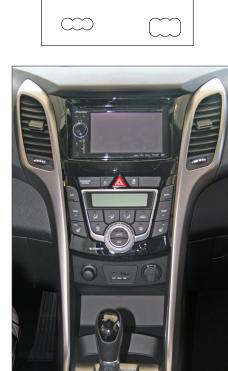

## Installation Manual Double DIN Kit

1. Hyundai i30 OEM dashboard

OEM side panels need to be

(see arrows)

Remove side panels

with air vents at

removed. Start at this position

left and right side (see arrows)