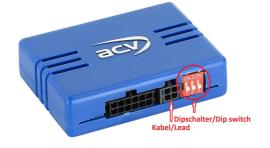

## Dipschalterkonfiguration von 42A-Lenkradfernbedienungsinterfacen Dip switch configuration of 42A steering wheel remote control interfaces

Die Anschlussvariante des Kabels und eventuell durchzuführende Einstellungen im Radiomenü geht aus der Bedienungsanleitung des Nachrüstgerätes hervor

The connection variant of the lead and any settings to be made in the radio menu can be found in the operating instructions for the retrofit device.

| Kabel/Lead | Hersteller/Manufacturer                                 | DIP1 | DIP2 | DIP3 |
|------------|---------------------------------------------------------|------|------|------|
| 42arc000   | Blaupunkt 2010> Key 1/ Key2/ GND                        | OFF  | ON   | OFF  |
|            |                                                         | OFF  | ON   | ON   |
|            | China HU Key1/ Key2/ GND                                | OFF  | ON   | OFF  |
|            | ESX Key1/ Key2                                          | OFF  | ON   | OFF  |
|            | Kenwood 2020> Key1 / Key2 / GND                         | OFF  | ON   | OFF  |
|            |                                                         | OFF  | ON   | ON   |
|            | Snooper Key1 / Key2                                     | OFF  | ON   | OFF  |
|            | XZent Key1/ Key2/ GND                                   | OFF  | ON   | OFF  |
|            | Geräte mit analoger LFB-Anlernfunktion/Self-Learning HU | OFF  | ON   | OFF  |
| 42arc100   | Multilead diverse Geräte/Multilead different HU         | X    | Х    | X    |
|            |                                                         |      |      |      |
| 42arc101   | Alpine 3,5mm Klinke/Jack                                | OFF  | OFF  | OFF  |
|            |                                                         |      |      |      |
| 42arc103   | Blaupunkt 2010> Mini-ISO                                | ON   | OFF  | OFF  |
|            |                                                         |      |      |      |
| 42arc104   | Clarion 3,5mm Klinke/Jack                               | ON   | ON   | OFF  |
|            | JVC 3,5mm Klinke/Jack                                   | ON   | OFF  | ON   |
|            | 3 (                                                     | ON   | ON   | ON   |
|            |                                                         |      |      |      |
| 42arc105   | JVC 1-Kabelanschluss (1)/Single wire (1)                | ON   | OFF  | ON   |
|            | JVC 1-Kabelanschluss (2)/Single wire (2)                | ON   | ON   | ON   |
|            | Kenwood 1-Kabelanschluss (1)/Single wire (1)            | ON   | ON   | ON   |
|            | Kenwood 1-Kabelanschluss (2)/Single wire (2)            | ON   | OFF  | ON   |
|            |                                                         |      |      |      |
| 42arc107   | Blaupunkt 2010> 3,5mm Klinke/Jack                       | OFF  | ON   | ON   |
|            | Kenwood 2017> 3,5 mm Klinke/Jack (1)                    | OFF  | ON   | OFF  |
|            | Kenwood 2017> 3,5 mm Klinke/Jack (2)                    | OFF  | ON   | ON   |
|            | Pioneer 3,5 mm Klinke/Jack                              | OFF  | ON   | ON   |
|            | Sony 3,5 mm Klinke/Jack (1)                             | ON   | OFF  | OFF  |
|            | Sony 3,5 mm Klinke/Jack (2)                             | OFF  | ON   | OFF  |
|            |                                                         |      |      |      |
| 42arc1072  | Pioneer 2021/2022> 3,5mm Klinke/Jack                    | OFF  | ON   | ON   |
|            | Pioneer AVH/DMH/SPH Geräte/HU                           |      |      | 014  |
|            | District and a second                                   |      |      |      |
| 42arc108   | Digitaldynamic                                          | OFF  | OFF  | ON   |
|            | XZent 1-Kabelanschluss/Single wire                      |      |      |      |
|            | Zenec 1-Kabelanschluss/Single wire                      |      |      |      |