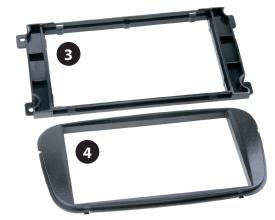

## Compatible with double DIN devices

Double DIN Set contents

(1) Metal Frame

• (2) Installation Kit

• (3) Mounting Frame • (4) Facia Plate

1. Unclip the frame surrounding the OEM-Radio and remove it

- 2. Remove the four screws
- Remove the OEM-Radio