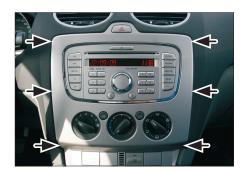

## Compatible with double DIN devices

Double DIN Set contents

(1) Metal Frame

• (2) Installation Kit

• (3) Mounting Frame • (4) Facia Plate

1. Unclip the frame surrounding the OEM-Radio and remove it

- 2. Remove the four screws
- Remove the OEM-Radio