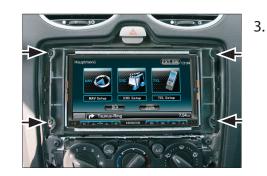

Place the facia plate

Place the frame surrounding the radio to finish installation

Mount the metal brackets with the double DIN head unit

The position of the copper coloured holder can be adjusted to your needs for perfect fit. (see sample)