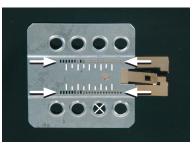

Place the facia plate

Place the frame surrounding the radio to finish installation

Mount the metal brackets with the double DIN head unit

The position of the copper coloured holder can be adjusted to your needs for perfect fit. (see sample)