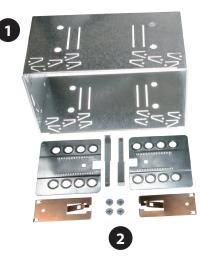

## Compatible with double DIN devices

Double DIN Set contents

(1) Metal Frame

• (2) Installation Kit

• (3) Mounting Frame • (4) Facia Plate

1. Unclip the frame surrounding the OEM-Radio and remove it

- 2. Remove the four screws
- Remove the OEM-Radio