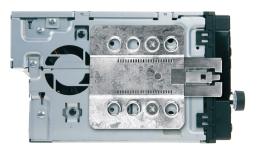

Place the facia plate

Place the frame surrounding the radio to finish installation

Mount the metal brackets with the double DIN head unit

The position of the copper coloured holder can be adjusted to your needs for perfect fit. (see sample)