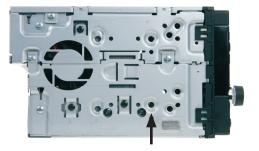

Place the facia plate

Place the frame surrounding the radio to finish installation

Mount the metal brackets with the double DIN head unit

The position of the copper coloured holder can be adjusted to your needs for perfect fit. (see sample)