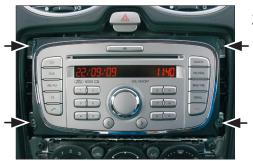

## Compatible with double DIN devices

Double DIN Set contents

(1) Metal Frame

• (2) Installation Kit

• (3) Mounting Frame • (4) Facia Plate

1. Unclip the frame surrounding the OEM-Radio and remove it

- 2. Remove the four screws
- Remove the OEM-Radio