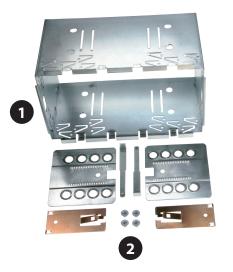

## Double DIN Kit contents

- (1) Metal Frame
- (2) Installation Kit

Trim Frame (3)

All installation work must be performed by a qualified professional installer only. The manufacturer / dealer is not liable for any kind of incidential or indirect damages.