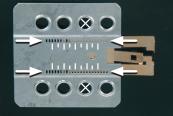

(sample photo)

Mount the metal brackets to the double DIN head unit.

1. Prepare the Double DIN head unit.

(sample photo)

The position of the copper coloured holder can be adjusted to your needs for perfect fit. (see sample)

## Installation Manual Double DIN Kit 381320-00

(sample photo)

Mount the metal brackets to the double DIN head unit.

•

1. Prepare the Double DIN

head unit.

(sample photo)

The position of the copper coloured holder can be adjusted to your needs for perfect fit. (see sample)