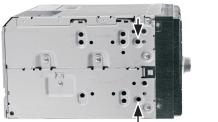

(sample photo)

Mount the metal brackets to the double DIN head unit.

1. Prepare the Double DIN head unit.

(sample photo)

The position of the copper coloured holder can be adjusted to your needs for perfect fit. (see sample)

## Installation Manual Double DIN Kit 381320-00

(sample photo)

Mount the metal brackets to the double DIN head unit.

•

1. Prepare the Double DIN

head unit.

(sample photo)

The position of the copper coloured holder can be adjusted to your needs for perfect fit. (see sample)