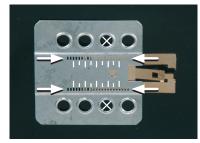

(sample photo)

Mount the metal brackets to the double DIN head unit.

1. Prepare the Double DIN head unit.

(sample photo)

The position of the copper coloured holder can be adjusted to your needs for perfect fit. (see sample)

## Installation Manual Double DIN Kit 381320-00

(sample photo)

Mount the metal brackets to the double DIN head unit.

•

1. Prepare the Double DIN

head unit.

(sample photo)

The position of the copper coloured holder can be adjusted to your needs for perfect fit. (see sample)