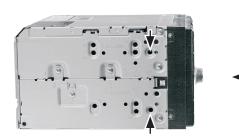

- 2. Remove the OEM head unit
- 3. Place Metal Frame into the dashboard.

Connect all required circuit points and push the double DIN head unit in the metal frame until it snaps in.

Place the trim frame.