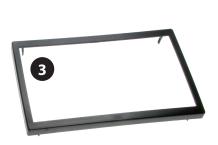

## Double DIN Kit contents

- (1) Metal Frame
- (2) Installation Kit

Trim Frame (3)

All installation work must be performed by a qualified professional installer only. The manufacturer / dealer is not liable for any kind of incidential or indirect damages.

- 2. Remove the OEM head unit
- 3. Place Metal Frame into the dashboard.

Connect all required circuit points and push the double DIN head unit in the metal frame until it snaps in.

Place the trim frame.