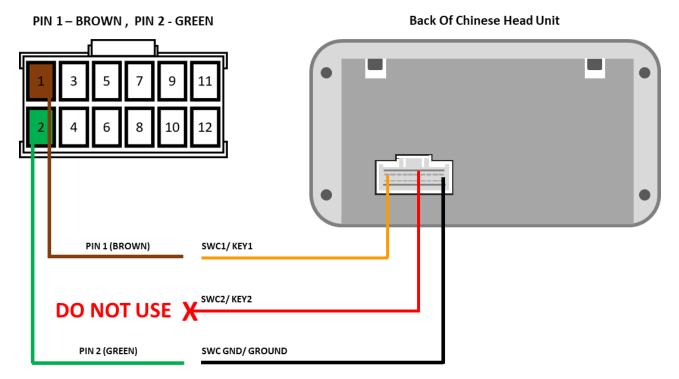

## 29-000 - 2 WIRE CHINESE STEERING WHEEL CONTROL PATCH LEAD FOR 29-XXX SERIES

This patch lead has two wires which give fixed resistive values for each of the steering wheel commands. These values can be easily recognised by the aftermarket unit.

Installation Instructions

PIN 1 (BROWN WIRE) from lead goes to SWC1/KEY1 on Chinese/Unbranded radio

PIN 2 (GREEN WIRE) from lead goes to SWC GND/GROUND on Chinese/Unbranded radio