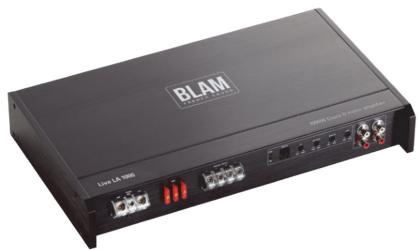

With their great volume, they dispose of a large dissipation surface that assures stability and performance. Their sober and robust design has high end finish and they are available in two colors black or silver.

## **TECHNICAL FEATURE**

It's also available in Black Edition Remote control is included

| RCA low-level inputs: 0.2 V · 6 V                                                   |  |  |
|-------------------------------------------------------------------------------------|--|--|
| RMS Power (4 $\Omega$ ): 400 Watts RMS                                              |  |  |
| RMS Power (2 $\Omega$ ): 660 Watts RMS                                              |  |  |
| RMS Power (1 Ω): 1000 Watts RMS                                                     |  |  |
| Low pass crossover: 30 Hz - 250 Hz (24 dB/octave)                                   |  |  |
| Subsonic filter: 15 Hz - 35 Hz (24 dB/octave)                                       |  |  |
| Bass boost: 0-10 dB at 45 Hz                                                        |  |  |
| Frequency response: 15 · 250 Hz                                                     |  |  |
| Signal / noise ratio > 100 dB                                                       |  |  |
| Protections: short circuit / low impedance / reversal of polarity / heat protection |  |  |
| Dimensions (L x W x H): 396 mm x 228 mm x 59 mm - 15.6"x 9"x 2.3"                   |  |  |
| Weight: 4,507 Kg                                                                    |  |  |