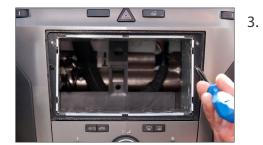

## Installation Manual Double DIN Kit Opel

1. Radio release keys are required for OEM radio removal

2. Put the radio release keys in the holes of OEM radio (see arrows)

Remove OEM radio by pulling it towards your direction