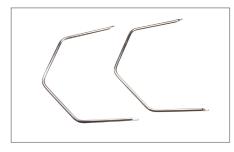

## Installation Manual Double DIN Kit Opel

1. Radio release keys are required for OEM radio removal

2. Put the radio release keys in the holes of OEM radio (see arrows)

Remove OEM radio by pulling it towards your direction