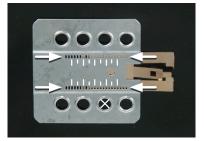

## Installation Manual Double DIN Kit Opel

1. Radio release keys are required for OEM radio removal

2. Put the radio release keys in the holes of OEM radio (see arrows)

Remove OEM radio by pulling it towards your direction