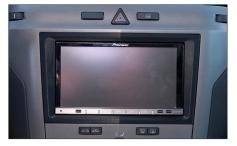

## **Double-DIN Navigation**

 Place mounting frame on dashboard
Fix mounting frame with 4 screws

Push metal frame into mounting frame

4. Push the metal frame into the mounting frame

Connect all required circuit points, place double DIN navigation