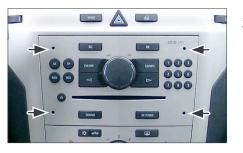

## Installation Manual Double DIN Kit Opel

1. Radio release keys are required for OEM radio removal

2. Put the radio release keys in the holes of OEM radio (see arrows)

Remove OEM radio by pulling it towards your direction