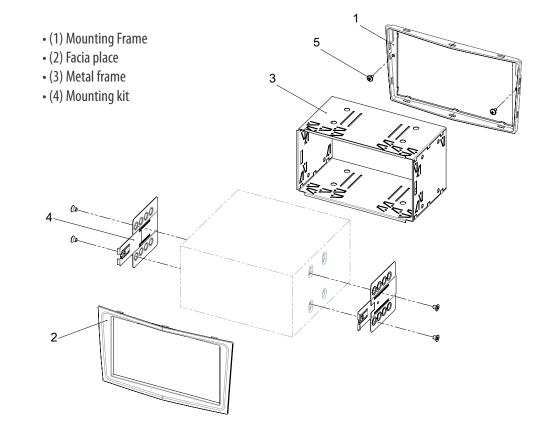

 Place mounting frame on dashboard
Fix mounting frame with 4 screws

Push metal frame into mounting frame

4. Push the metal frame into the mounting frame

Connect all required circuit points, place double DIN navigation

Place facia plate

Mount the metal brackets to double DIN head unit

The position of the copper coloured holder can be adjusted to your needs for perfect fit. (see sample)