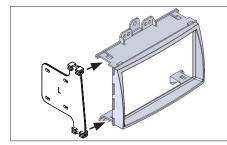

The panel marked with a "L" is for the left side, the panel marked with a "R" is for the right side.

 The panel has to be modified in order to fit

 Fix the Double DIN Navigation with the Mounting Frame.
 Connect all required circuit points and place the Double DIN Navigation with the mounting frame on the dashboard.