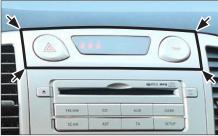

4. Cut out fin on both sides (see arrows)

8. Place the Hyundai OEM panel on the dash board

All installation work must be performed by a qualified professional installer only.

The manufacturer / dealer is not liable for any kind of incidential or indirect damages.