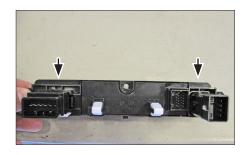

## Hyundai i20

Unclip the Hyundai i20
 OEM panel and remove it.

Remove the OEM-Radio.

5. Now the panel is ready to be installed

2. Remove upper panel (see arrows)

6. Mount the the side panels to the facia plate:

The panel marked with a "L" is for the left side, the panel marked with a "R" is for the right side.

 The panel has to be modified in order to fit

 Fix the Double DIN Navigation with the Mounting Frame.
 Connect all required circuit points and place the Double DIN Navigation with the mounting frame on the dashboard.