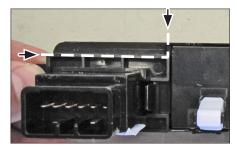

4. Cut out fin on both sides (see arrows)

8. Place the Hyundai OEM panel on the dash board

All installation work must be performed by a qualified professional installer only.

The manufacturer / dealer is not liable for any kind of incidential or indirect damages.