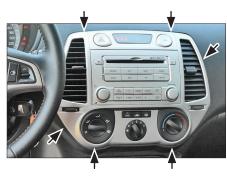

## Hyundai i20

Unclip the Hyundai i20
 OEM panel and remove it.

Remove the OEM-Radio.

5. Now the panel is ready to be installed

2. Remove upper panel (see arrows)

6. Mount the the side panels to the facia plate:

4. Cut out fin on both sides (see arrows)

8. Place the Hyundai OEM panel on the dash board

All installation work must be performed by a qualified professional installer only.

The manufacturer / dealer is not liable for any kind of incidential or indirect damages.