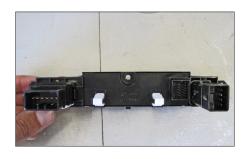

## Hyundai i20

Unclip the Hyundai i20
 OEM panel and remove it.

Remove the OEM-Radio.

5. Now the panel is ready to be installed

2. Remove upper panel (see arrows)

6. Mount the the side panels to the facia plate: