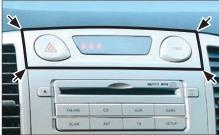

Cut out fin on both sides (see arrows) 8. Place the Hyundai OEM panel on the dash board

All installation work must be performed by a qualified professional installer only. The manufacturer / dealer is not liable for any kind of incidential or indirect damages.