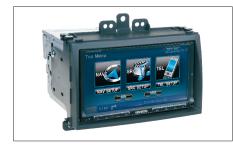

6. Mount the the side panels to the facia plate:

The panel marked with a "L" is for the left side, the panel marked with a "R" is for the right side.

 The panel has to be modified in order to fit

 Fix the Double DIN Navigation with the Mounting Frame.
 Connect all required circuit points and place the Double DIN Navigation with the mounting frame on the dashboard.