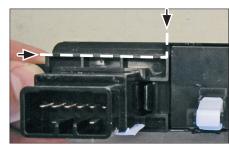

Cut out fin on both sides (see arrows) 8. Place the Hyundai OEM panel on the dash board

All installation work must be performed by a qualified professional installer only. The manufacturer / dealer is not liable for any kind of incidential or indirect damages.