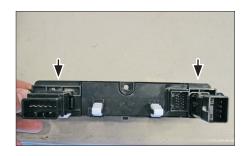

## Hyundai i20

. Unclip Hyundai i20
OEM panel and remove it very carefully note: air condition control unit is fixed with screws!

Remove the OEM-Radio.

5. Now the panel is ready to be installed

2. Remove upper panel (see arrows)