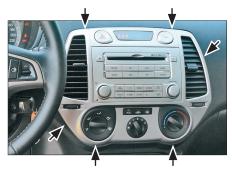

## Hyundai i20

. Unclip Hyundai i20
OEM panel and remove it very carefully note: air condition control unit is fixed with screws!

Remove the OEM-Radio.

5. Now the panel is ready to be installed

2. Remove upper panel (see arrows)