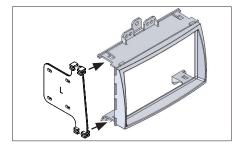

6. Mount the the side panels to the facia plate:

The panel marked with a "L" is for the left side, the panel marked with a "R" is for the right side.

 The panel has to be modified in order to fit

 Fix the Double DIN Navigation with the Mounting Frame.
 Connect all required circuit points and place the Double DIN Navigation with the mounting frame on the dashboard.