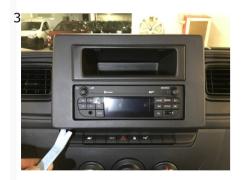

3 Remove the OEM facia plate as shown in the picture.

7 Fix the mounting brackets to the radio by tightening the 4 screws for side circled in red.

4 Remove the Air conditioning panel.

8 Connect all cables, verify the proper functioning of the system and install the radio in the radio tunnel by tightening the screws save previously.