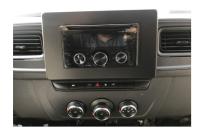

1 This is how the original dashboard looks like.

5 Unscrew and save the 6 screws circled in red.

2 Unscrew and save the 4 screws circled in Red and remove the plastic panel.

6 Unscrew and save the 2 screws circled in red. Remove the keys panel. Disconnect and remove the radio from the radio tunnel