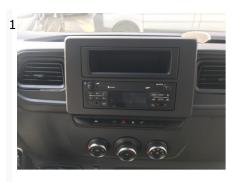

1 This is how the original dashboard looks like.

5 Unscrew and save the 6 screws circled in red.

2 Unscrew and save the 4 screws circled in Red and remove the plastic panel.

6 Unscrew and save the 2 screws circled in red. Remove the keys panel. Disconnect and remove the radio from the radio tunnel