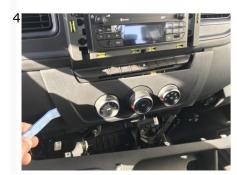

3 Remove the OEM facia plate as shown in the picture.

7 Fix the mounting brackets to the radio by tightening the 4 screws for side circled in red.

4 Remove the Air conditioning panel.

8 Connect all cables, verify the proper functioning of the system and install the radio in the radio tunnel by tightening the screws save previously.