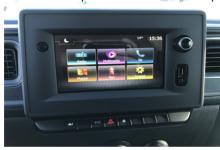

9 Install the panels you have removed and install the facia plate supplied in the kit.

This is the final result.

ATTENTION!
This kit is NOT compatible with OEM touch display!