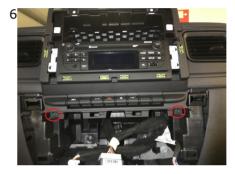

1 This is how the original dashboard looks like.

5 Unscrew and save the 6 screws circled in red.

2 Unscrew and save the 4 screws circled in Red and remove the plastic panel.

6 Unscrew and save the 2 screws circled in red. Remove the keys panel. Disconnect and remove the radio from the radio tunnel