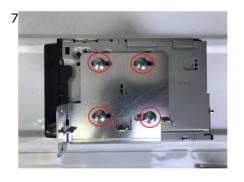

3 Remove the OEM facia plate as shown in the picture.

7 Fix the mounting brackets to the radio by tightening the 4 screws for side circled in red.

4 Remove the Air conditioning panel.

8 Connect all cables, verify the proper functioning of the system and install the radio in the radio tunnel by tightening the screws save previously.