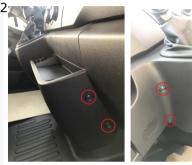

1 This is how the original dashboard looks like.

5 Unscrew and save the 6 screws circled in red.

2 Unscrew and save the 4 screws circled in Red and remove the plastic panel.

6 Unscrew and save the 2 screws circled in red. Remove the keys panel. Disconnect and remove the radio from the radio tunnel