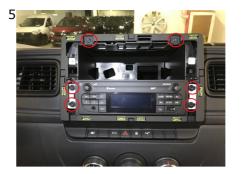

1 This is how the original dashboard looks like.

5 Unscrew and save the 6 screws circled in red.

2 Unscrew and save the 4 screws circled in Red and remove the plastic panel.

6 Unscrew and save the 2 screws circled in red. Remove the keys panel. Disconnect and remove the radio from the radio tunnel