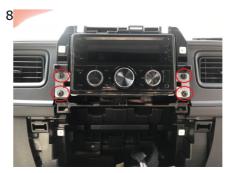

3 Remove the OEM facia plate as shown in the picture.

7 Fix the mounting brackets to the radio by tightening the 4 screws for side circled in red.

4 Remove the Air conditioning panel.

8 Connect all cables, verify the proper functioning of the system and install the radio in the radio tunnel by tightening the screws save previously.