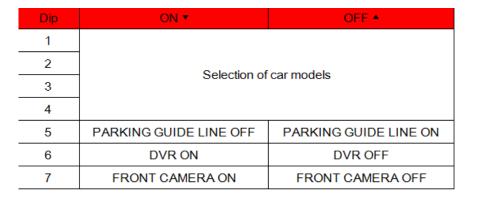

## \* Dip Switcher Settings II (Quick Setting):

| Mode                                | 4      | 5      | 6      | 7      | 8      |
|-------------------------------------|--------|--------|--------|--------|--------|
| aftermarket camera CAN mode valid   | OFF(▲) | OFF(▲) | OFF(▲) | OFF(▲) | OFF(▲) |
| aftermarket camera CAN mode invalid | ON(▼)  | OFF(▲) | OFF(▲) | OFF(▲) | OFF(▲) |
| original camera                     | OFF(▲) | ON(▼)  | OFF(▲) | OFF(▲) | ON(▼)  |

# 8. DVR Switching

Please put on (▼) the dip switch No.6, turn on the DVR, then long press 3 seconds to enter DVR by press hang on/up button on steering wheel.