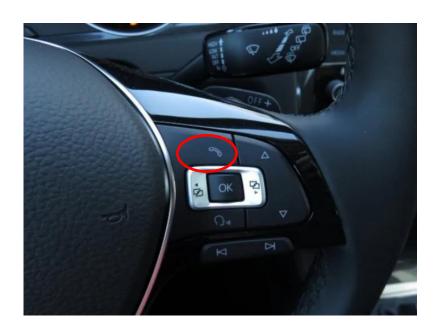

# 8. DVR Switching

Please put on (▼) the dip switch No.6, turn on the DVR, then long press 3 seconds to enter DVR by press hang on/up button on steering wheel.