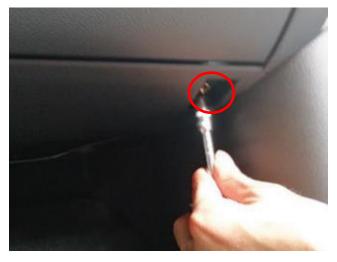

### **Installation Instructions**

• Note: Please use the protective measures, avoid damaging the original car accessories

1. Remove the screws, open the glove box and remove the six screws

2. Remove the two screws below the glove box and take out the head unit.