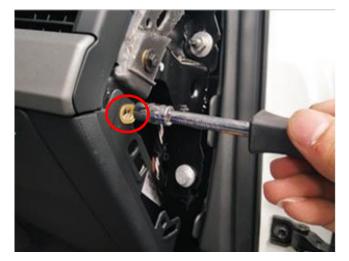

### **Installation Instructions**

• Note: Please use the protective measures, avoid damaging the original car accessories

1. Remove the screws, open the glove box and remove the six screws

2. Remove the two screws below the glove box and take out the head unit.