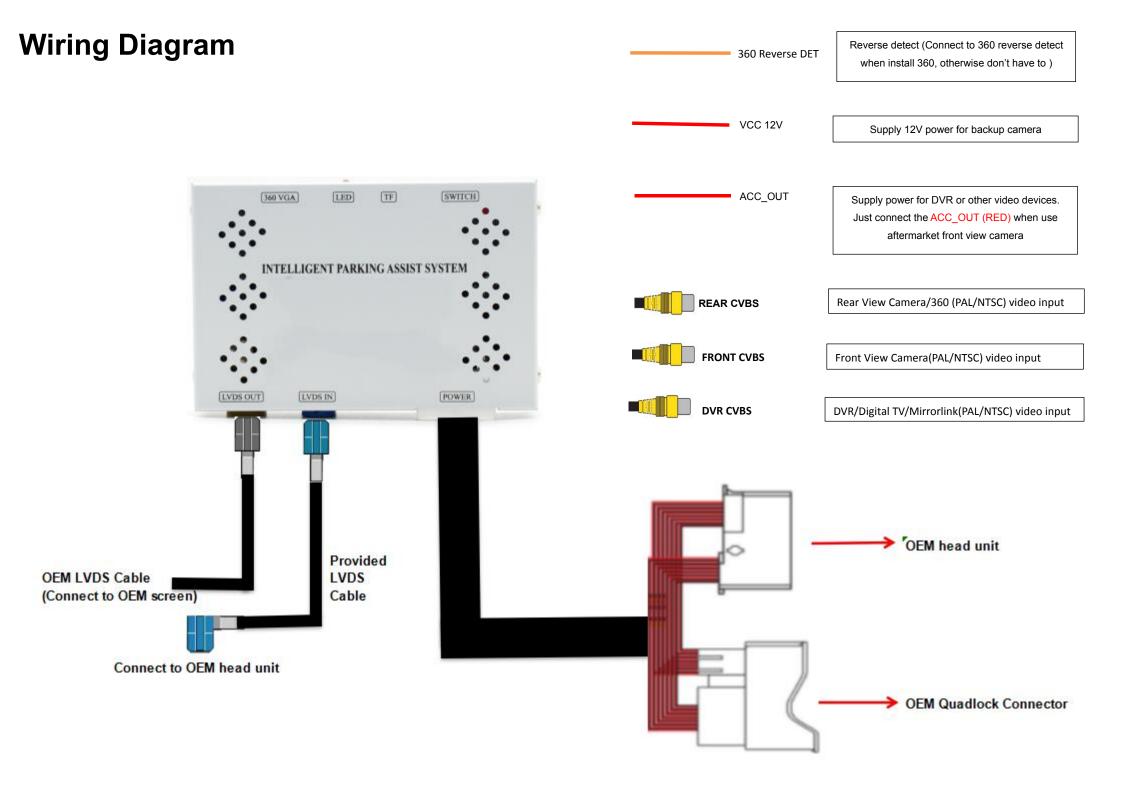

В.

C.

A4/A5 cables connection

A3 cables connection

Porsche cables connection

**VW MIB cables connection** 

**Camera Interface cables connection** 