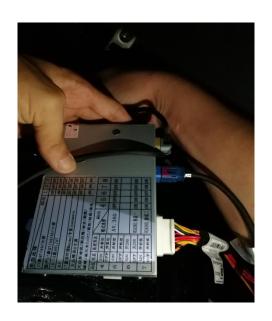

### **Installation Instructions**

• Note: Please use the protective measures, avoid damaging the original car accessories

1. Remove the screws, open the glove box and remove the six screws

2. Remove the two screws below the glove box and take out the head unit.