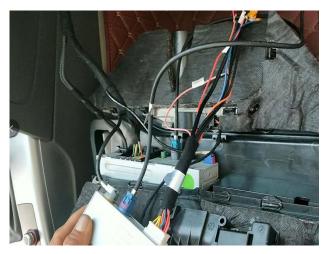

### **Installation Instructions**

• Note: Please use the protective measures, avoid damaging the original car accessories

1. Remove the screws, open the glove box and remove the six screws

2. Remove the two screws below the glove box and take out the head unit.