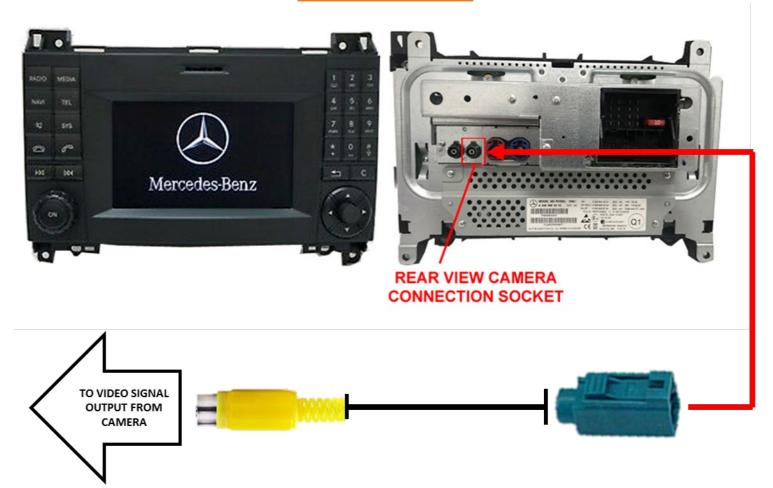

## **Installation diagram**

## **Installation Instructions**

- 1. Ensure the vehicle's ignition is off and the key has been removed.
- 2. Remove the standard Head Unit with reference to the manufacturer's instructions.
- 3. Connect the Fakra connector to the rear of the Head Unit as shown above.
- 4. Connect the yellow phono connector to the NTSC video signal output from the camera.
- 5. Test the system fully before re-installing the Head Unit.