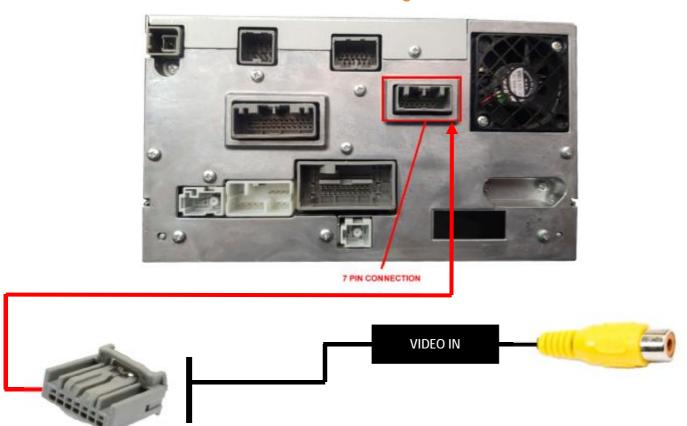

## **Installation diagram**

## **Installation Instructions**

- 1. Ensure the vehicle's ignition is off and the key has been removed.
- 2. Remove the standard Head Unit with reference to the manufacturer's instructions.
- 3. Connect the male 7-pin of 27-233 connector to the Head Unit.
- 4. Connect the VIDEO IN phono connector to the OUTPUT phono connector from the camera.
- 5. Fit the camera using a reverse feed to power the camera
- 6. Test the camera fully before re-installing the Head Unit