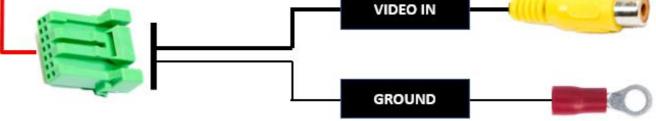

### Installation diagram

#### Installation Instructions

- 1. Ensure the vehicle's ignition is off and the key has been removed.
- 2. Remove the original Head Unit with reference to the manufacturer's instructions and connect 27-230 to the Head unit and to the camera via the yellow phono connector.
- 3. Ensure the black ground wire is appropriately connected to a vehicle ground point.
- 4. Wire in the new aftermarket camera using the reverse light feed to power the camera
- 5. Test the camera fully once it has been installed before re-installing the Head Unit