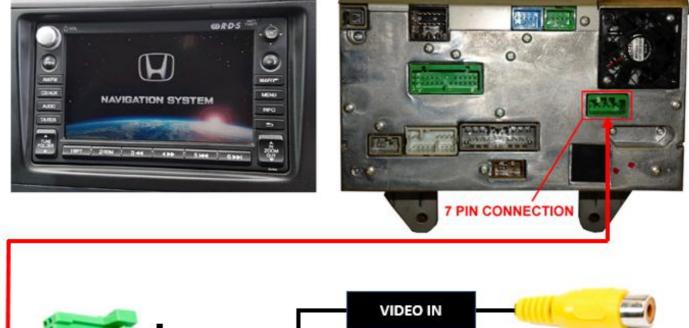

## Add Camera to Honda 2VNO Navigation head-unit

### Installation diagram

#### HONDA 2VNO HEAD UNIT

#### Installation Instructions

- 1. Ensure the vehicle's ignition is off and the key has been removed.
- 2. Remove the original Head Unit with reference to the manufacturer's instructions and connect 27-230 to the Head unit and to the camera via the yellow phono connector.
- 3. Ensure the black ground wire is appropriately connected to a vehicle ground point.
- 4. Wire in the new aftermarket camera using the reverse light feed to power the camera
- 5. Test the camera fully once it has been installed before re-installing the Head Unit