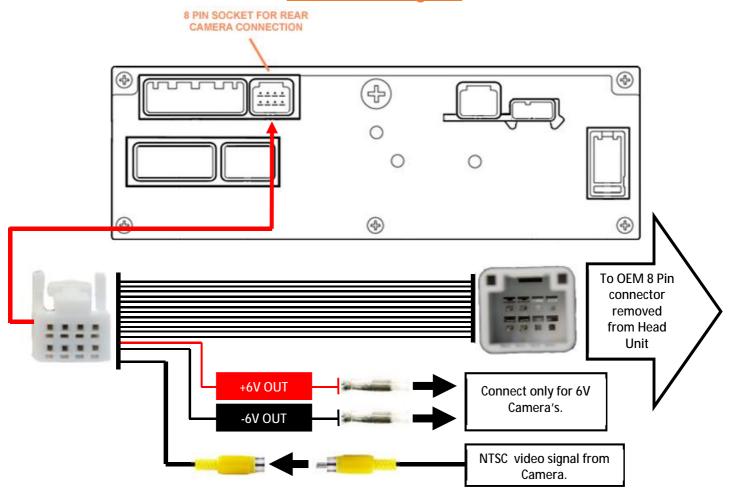

## **Installation diagram**

## **Installation Instructions**

- 1. Ensure the vehicle's ignition is off and the key has been removed.
- 2. Remove the standard Head Unit with reference to the manufacturer's instructions.
- 3. Disconnect the 8-pin from the rear of the Head Unit. And Connect the 8-pin female connector of 27-226 to the connector just removed from the Head Unit.
- 4. Connect the male 8-pin of 27-226 connector to the Head Unit.
- 5. Only connect the red and black 6V wires if the camera being using needs an 6V power supply. The camera being used is a 12V camera an alternative ignition live; fused power supply will need to be used.
- 6. Test the camera fully before re-installing the Head Unit