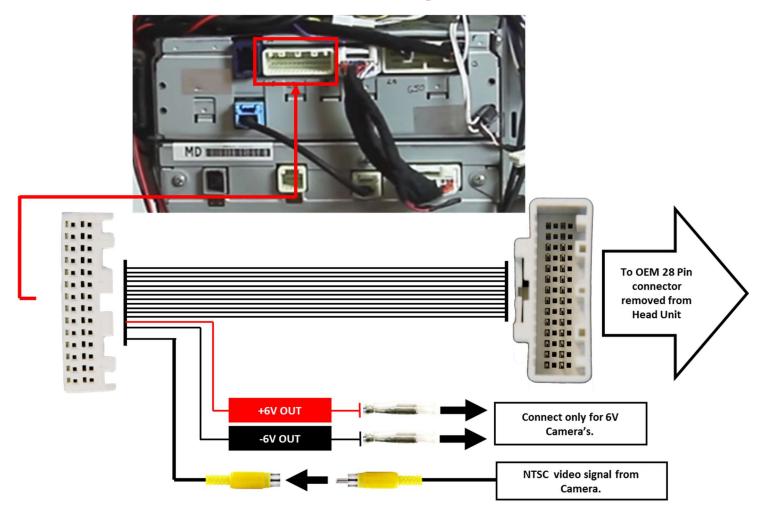

## **Installation diagram**

## **Installation Instructions**

- 1. Ensure the vehicle's ignition is off and the key has been removed.
- 2. Remove the standard Head Unit with reference to the manufacturer's instructions.
- 3. Disconnect the 28-pin from the rear of the Head Unit.
- 4. Connect the 28-pin female connector of 27-224 to the connector just removed from the Head Unit.
- 5. Connect the male 28-pin of 27-224 connector to the Head Unit.
- 6. Only connect the red and black 6V wires to the camera if it needs a 6V power supply.
- 7. Test the camera fully before re-installing the Head Unit